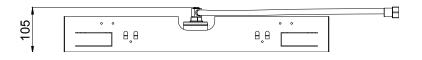

so con Cromoterapia

> > Built-in Head Shower with Chromotherapy

Dimensions: 630x480 mm Material:

Stainless Steel

Note: Notes: connessioni | connections G1/2" / NPT

con telecomando e 2 trasformatori per cromoterapia e bluetooth inclusi

with chromotherapy remote control and bluetooth transformer included

telaio incasso e kit di connessione inclusi | built-in frame and connection kit included

tecnologia RGB con strisce led | RGB technology with led stripes

tecnologia Bluetooth per connessione audio | Bluetooth technology for audio connection

completamente ispezionabile | completely inspectionable

include kit fissaggio security fix per soffioni pesanti | includes security fix kit for heavy shower heads



## **DIMENSIONS**



# **FLOWRATE**



MIN: 1 bar | MAX: 5 bar | BEST: 3 bar



## **PRODUCT CARE**

To avoid damages to the purchased equipment, please observe the following recommendations for use:

- Clean the plumbing before connecting the device.
- Periodically clean the water blade to avoid any limestone deposits that could compromise the good functioning.

Advice: The installation of a filter and water-softener system improves and extends the life of the devices and of the plant itself.

#### **CLEANING OF METAL PARTS:**

For an easy cleaning of the metal parts of the product, simply use a soft cloth moistened in water and soap or an anti-limestone detergent. To avoid spots caused by calcium in water, we advise drying with a cloth after each use.

Advice: Please use only natural soap-based detergents avoiding those with alcohol, hydrochloric acid or phosphori