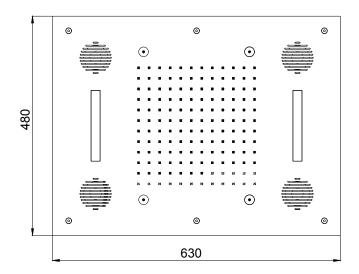

Product Type: **Chromotherapy** 

**Product Code:** E044211

**Product Name: Sound&Colour Temptation** 

> Description: Soffione a incasso con Cromoterapia

> > Built-in Head Shower with Chromotherapy

Dimensions: 630x480 mm Material:

## **DIMENSIONS**