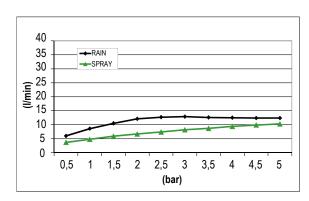

ation** 

> Description: Soffione a incasso con Cromoterapia

> > Built-in Head Shower with Chromotherapy

Dimensions: 630x480 mm Material:

Stainless Steel

Note: Notes: connessioni | connections G1/2" / NPT

con telecomando e 2 trasformatori per cromoterapia e bluetooth inclusi

with chromotherapy remote control and bluetooth transformer included

telaio incasso e kit di connessione inclusi | built-in frame and connection kit included

tecnologia RGB con strisce led | RGB technology with led stripes

tecnologia Bluetooth per connessione audio | Bluetooth technology for audio connection

completamente ispezionabile | completely inspectionable

include kit fissaggio security fix per soffioni pesanti | includes security fix kit for heavy shower heads



## **DIMENSIONS**



# **FLOWRATE**



MIN: 1 bar | MAX: 5 bar | BEST: 3 bar



## **PRODUCT CARE**

To avoid damages to the purchased equipment, please observe the following recommendations for use:

- Clean the plumbing before connecting the device.
- Periodically clean the water blade to avoid any limestone deposits that could compromise the good functioning.

Advice: The installation of a filter and water-softener system improves and extends the life of the devices and of the plant itself.

#### **CLEANING OF METAL PARTS:**

For an easy cleaning of the metal parts of the product, simply use a soft cloth moistened in water and soap or an anti-limestone detergent. To avoid spots caused by calcium in water, we advise drying with a cloth after each use.

Advice: Please use only natural soap-based detergents avoiding those wit