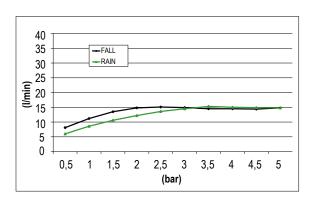

Product Type: **Built-In Head Shower** 

Product Code: E044109

Product Name: **Square Temptation** 

> Description: Soffione a incasso

Built-in Head Shower

Dimensions: 500x500 mm

> Material: Acciaio 316 | 316 Stainless Steel

Note: Notes: connessioni | connections G1/2" / NPT

telaio incasso e kit di connessione inclusi | built-in frame and connection kit included

completamente ispezionabile | completely inspectionable





Functions:

**Stainless Steel** 

**316** AISI





316 PVD Brushed

Gun Metal Absolute Black 316 GM 316 AB

Finishes:

High Brass 316 HB

Copper **316 CO** 

#### **DIMENSIONS**



# **FLOWRATE**



MIN: 1 bar | MAX: 5 bar | BEST: 3 bar

### **PRODUCT CARE**

To avoid damages to the purchased equipment, please observe the following recommendations for use:

- Clean the plumbing before connecting the device.
- Periodically clean the water blade to avoid any limestone deposits that could compromise the good functioning.

Advice: The installation of a filter and water-softener system improves and extends the life of the devices and of the plant itself.

#### **CLEANING OF METAL PARTS:**

For an easy cleaning of the metal parts of the product, simply use a soft cloth moistened in water and soap or an anti-limestone detergent.

To avoid spots caused by calcium in water, we advise drying with a cloth after each use.

Advice: Please use only natural soap-based detergents avoiding those wit