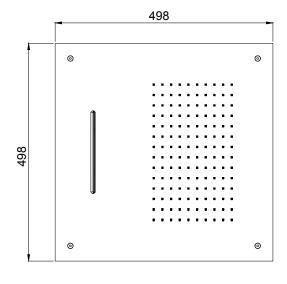

Product Type: **Built-In Head Shower** 

Product Code: E044109

Product Name: **Square Temptation** 

> Description: Soffione a incasso

Built-in Head Shower

Dimensions: 500x500 mm

> Material: Acciaio 316 | 316 Stainless Steel

#### **DIMENSIONS**