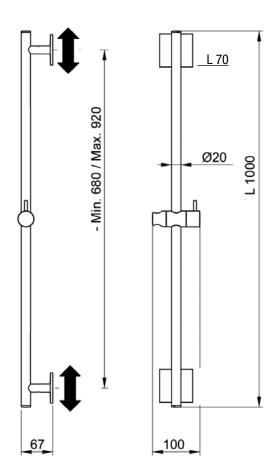

Dimensions: L1000 mm Material: Brass

Note: regolabile in altezza
Notes: adjustable in height

## **DIMENSIONS**