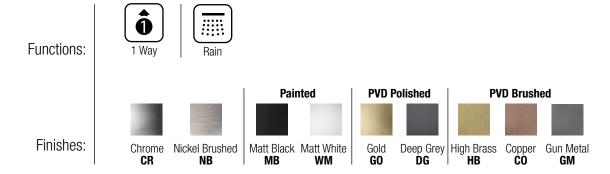

# TECHNICAL DATA SHEET

Product Type: Slide Bar
Product Code: E087072
Product Name: Flexi Round

Description: Saliscendi con rosoni quadri regolabile in altezza

Slide Bar with square rosettes adjustable in height

Dimensions: L1000 mm Material: Brass

Note: regolabile in altezza
Notes: adjustable in height