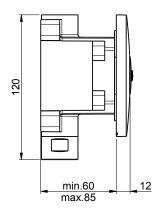

## **DIMENSIONS**

#### TECHNICAL DATA SHEET 01/02

Product Type: **Bodyjets** E044179 Product Code: Product Name: **Spin Round** 

> Description: Bodyjet con getto Spin

Bodyjet with Spin jet

**Dimensions:** 80x80 mm Material: **ABS** 