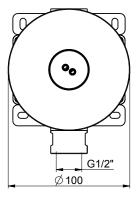

#### TECHNICAL DATA SHEET 01/02

Product Type: **Bodyjets** E044179 Product Code: Product Name: **Spin Round** 

> Description: Bodyjet con getto Spin

Bodyjet with Spin jet

**Dimensions:** 80x80 mm Material: **ABS** 

> Note: connessione | completamente ispezionabile

connections G1/2" | completely inspectionable Notes:

Functions:

Finishes:

**PVD Brushed** Copper **CO** 

GM

Gun Metal Absolute Black **GM** AB

## **DIMENSIONS**