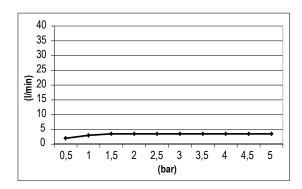

#### TECHNICAL DATA SHEET 01/02

Product Type: **Bodyjets** E044179 Product Code: Product Name: **Spin Round** 

> Description: Bodyjet con getto Spin

Bodyjet with Spin jet

**Dimensions:** 80x80 mm Material: **ABS** 

> Note: connessione | completamente ispezionabile

connections G1/2" | completely inspectionable Notes:



Functions:

Finishes:













**PVD Brushed** Copper **CO** 

GM



Gun Metal Absolute Black **GM** AB

## **DIMENSIONS**





# **FLOWRATE**



### **PRODUCT CARE**

To avoid damages to the purchased equipment, please observe the following recommendations for use:

- Clean the plumbing before connecting the device.
- Periodically clean the water blade to avoid any limestone deposits that could compromise the good functioning.

Advice: The installation of a filter and water-softener system improves and extends the life of the devices and of the plant itself.

#### **CLEANING OF METAL PARTS:**

For an easy cleaning of the metal parts of the product, simply use a soft cloth moistened in water and soap or an anti-limestone detergent.

To avoid spots caused by calcium in water, we advise drying with a cloth after each use.

Advice: Please use only natural soap-based detergents avoiding those with alcohol, hydrochloric acid or phospho