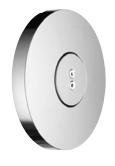

#### TECHNICAL DATA SHEET 01/02

Product Type: **Bodyjets** E044179 Product Code: Product Name: **Spin Round** 

> Description: Bodyjet con getto Spin

Bodyjet with Spin jet

**Dimensions:** 80x80 mm Material: **ABS** 

> Note: connessione | completamente ispezionabile

connections G1/2" | completely inspectionable Notes:

Functions:

Finishes:

**PVD Brushed** Copper **CO** 

GM

Gun Metal Absolute Black **GM** AB