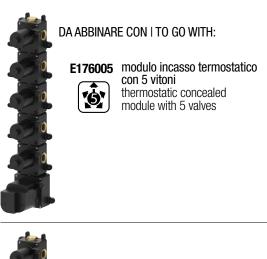

## TO GO WITH

E176306 modulo incasso termostatico con 1 deviatore e 4 vitoni thermostatic concealed module