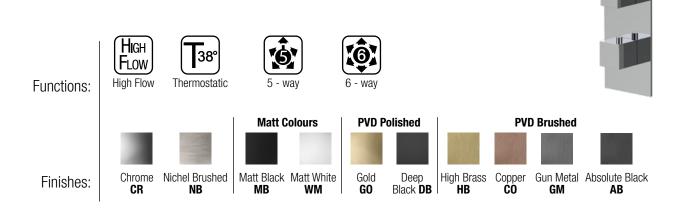

# TECHNICAL DATA SHEET

Product Type: **Water Control** 

**Product Code:** E180065

**Product Name: Estetiche per High Flow** 

> Description: Estetiche maniglia quadra placca quadra

> > Square handle with square plate trim set