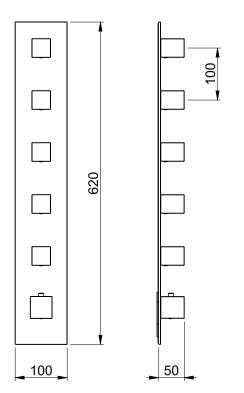

# TECHNICAL DATA SHEET

Product Type: **Water Control** 

**Product Code:** E180065

**Product Name: Estetiche per High Flow** 

> Description: Estetiche maniglia quadra placca quadra

> > Square handle with square plate trim set

Dimensions: placca 100x620 mm Material: plate 100x620 mm







## TO GO WITH





E176306 modulo incasso termostatico con 1 deviatore e 4 vitoni thermostatic concealed module

### **PRODUCT CARE**

To avoid damages to the purchased equipment, please observe the following recommendations for use:

- Clean the plumbing before connecting the device.
- Periodically clean the water blade to avoid any limestone deposits that could compromise the good functioning.

Advice: The installation of a filter and water-softener system improves and extends the life of the devices and of the plant itself.

#### **CLEANING OF METAL PARTS:**

For an easy cleaning of the metal parts of the product, simply use a soft cloth moistened in water and soap or an anti-limestone detergent.

To avoid spots caused by calcium in water, we advise drying with a cloth after each use.