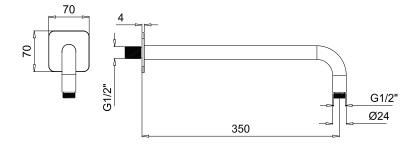

# TECHNICAL DATA SHEET

Product Type: **Shower Arm** Product Code: E021114

Product Name: Wall Arm L 350 mm

> Description: Braccio doccia con rosone kuky L 350 mm

Wall arm shower with kuky rosette L 350 mm

Dimensions: L350 mm Material: Ottone | Brass

## **DIMENSIONS**

NB