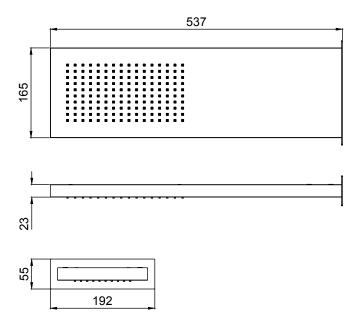

## **DIMENSIONS**

# TECHNICAL DATA SHEET

Product Type: **Wall Mounted Head Shower** 

Product Code: E044200

Product Name: **Smart Head Shower** 

> Description: Soffione a parete

> > Wall Mounted Head Shower

Dimensions: 537 x 165 mm