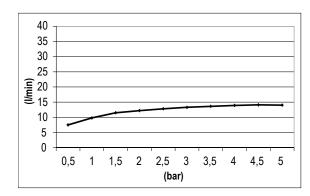

# TECHNICAL DATA SHEET

Product Type: **Wall Mounted Head Shower** 

Product Code: E044200

Product Name: **Smart Head Shower** 

> Description: Soffione a parete

> > Wall Mounted Head Shower

Dimensions: 537 x 165 mm

> Acciao 316 | 316 Stainless Steel Material:

connessioni | connections G1/2" / NPT

Note: kit di connessione incluso | and connection kit included Notes: completamente ispezionabile | completely inspectionable

**Functions:** 

Finishes:





**Stainless Steel** 



**316** AISI



316 HB





316 PVD Brushed

Gun Metal Absolute Black **316 GM 316 AB** 

## **DIMENSIONS**



### **FLOWRATE**



MIN: 1 bar | MAX: 5 bar | BEST: 3 bar

### **PRODUCT CARE**

To avoid damages to the purchased equipment, please observe the following recommendations for use:

- Clean the plumbing before connecting the device.
- Periodically clean the water blade to avoid any limestone deposits that could compromise the good functioning.

Advice: The installation of a filter and water-softener system improves and extends the life of the devices and of the plant itself.

#### **CLEANING OF METAL PARTS:**

For an easy cleaning of the metal parts of the product, simply use a soft cloth moistened in water and soap or an anti-limestone detergent.

To avoid spots caused by calcium in water, we advise drying with a cloth after each use.

Advice: Please use only natural soap-based detergents avoiding those wit