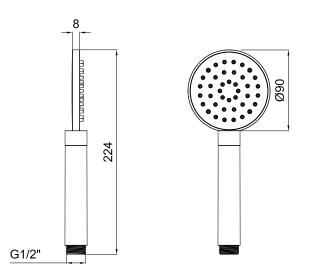

## TECHNICAL DATA SHEET 01/02



### DIMENSIONS



## FLOWRATE



# TECHNICAL DATA SHEET 02/02

## **PRODUCT CARE**

To avoid damages to the purchased equipment, please observe the following recommendations for use:

- Clean the plumbing before connecting the device.
- Periodically clean the water blade to avoid any limestone deposits that could compromise the good functioning.

Advice: The installation of a filter and water-softener system improves and extends the life of the devices and of the plant itself.

#### CLEANING OF METAL PARTS:

For an easy cleaning of the metal parts of the product, simply use a soft cloth moistened in water and soap or an anti-limestone detergent.

To avoid spots caused by calcium in water, we advise drying with a cloth after each use.

Advice: Please use only natural soap-based detergents avoiding those wi