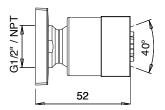

#### TECHNICAL DATA SHEET 01/02

**Bodyjets** Product Type: E044029 Product Code:

Product Name: **Square Spray** 

> Bodyjet con getto Spray Description:

Bodyjet with Spray jet

Dimensions: 42x42 mm

> Ottone - ABS | Brass - ABS Material:

**PVD** Polished

**PVD Brushed** High Brass **HB** 

Finishes:

Nichel Brushed Chrome CR BS

Matt Black Matt White **MB WM** 

Gold **GO** 

**DIMENSIONS** 