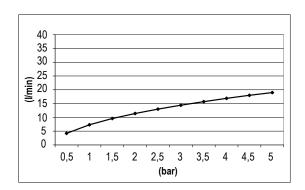

#### TECHNICAL DATA SHEET 01/02

**Bodyjets** Product Type: E044029 Product Code:

Product Name: **Square Spray** 

> Bodyjet con getto Spray Description:

Bodyjet with Spray jet

Dimensions: 42x42 mm

> Ottone - ABS | Brass - ABS Material:













**PVD** Polished

**PVD Brushed** High Brass **HB** 

Finishes:

Nichel Brushed Chrome CR BS

Matt Black Matt White **MB WM** 

Gold **GO** 

**DIMENSIONS** 





# **FLOWRATE**



### **PRODUCT CARE**

To avoid damages to the purchased equipment, please observe the following recommendations for use:

- Clean the plumbing before connecting the device.
- Periodically clean the water blade to avoid any limestone deposits that could compromise the good functioning.

Advice: The installation of a filter and water-softener system improves and extends the life of the devices and of the plant itself.

### **CLEANING OF METAL PARTS:**

For an easy cleaning of the metal parts of the product, simply use a soft cloth moistened in water and soap or an anti-limestone detergent.

To avoid spots caused by calcium in water, we advise drying with a cloth after each use.

Advice: Please use only natural soap-based detergents avoiding those with alcohol, hydrochloric acid or phosphor