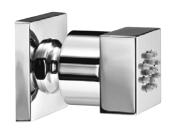

#### TECHNICAL DATA SHEET 01/02

**Bodyjets** Product Type: E044029 Product Code:

Product Name: **Square Spray** 

> Bodyjet con getto Spray Description:

Bodyjet with Spray jet

Dimensions: 42x42 mm

> Ottone - ABS | Brass - ABS Material: