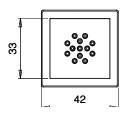

#### TECHNICAL DATA SHEET 01/02

**Bodyjets** Product Type: E044029 Product Code:

Product Name: **Square Spray** 

> Bodyjet con getto Spray Description:

Bodyjet with Spray jet

Dimensions: 42x42 mm

> Ottone - ABS | Brass - ABS Material:

**PVD** Polished

**PVD Brushed** High Brass **HB** 

Finishes:

Nichel Brushed Chrome CR BS

Matt Black Matt White **MB WM** 

Gold **GO** 

**DIMENSIONS** 