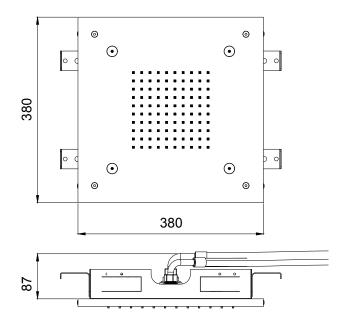

# TECHNICAL DATA SHEET 01/4

Product Type: | Built-In Head Shower

Product Code: **E044217** 

Product Name: | **Square Temptation** 

Description: Soffione a incasso

Built-in Head Shower

Dimensions: 380x380 mm
Material: Stainless Steel

Note: connessioni connections G1/2" / NPT

Notes: telaio incasso e kit di connessione inclusi | built-in frame and connection kit included

completamente ispezionabile | completely inspectionable





# **DIMENSIONS**



# **FLOWRATE**



MIN: 1 bar | MAX: 5 bar | BEST: 3 bar

### **PRODUCT CARE**

To avoid damages to the purchased equipment, please observe the following recommendations for use:

- Clean the plumbing before connecting the device.
- Periodically clean the water blade to avoid any limestone deposits that could compromise the good functioning.

Advice: The installation of a filter and water-softener system improves and extends the life of the devices and of the plant itself.

#### **CLEANING OF METAL PARTS:**

For an easy cleaning of the metal parts of the product, simply use a soft cloth moistened in water and soap or an anti-limestone detergent.

To avoid spots caused by calcium in water, we advise drying with a cloth after each use.

Advice: Please use only natural soap-based detergents