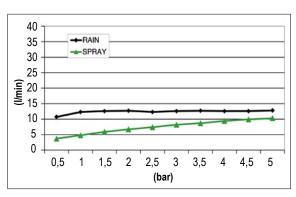

# TECHNICAL DATA SHEET 01/4

Product Type: | Built-In Head Shower

Product Code: **E044217** 

Product Name: | **Square Temptation** 

Description: Soffione a incasso

Built-in Head Shower

Dimensions: 380x380 mm
Material: Stainless Steel

Note: connessioni connections G1/2" / NPT

Notes: telaio incasso e kit di connessione inclusi | built-in frame and connection kit included

completamente ispezionabile | completely inspectionable





# **DIMENSIONS**



# **FLOWRATE**



MIN: 1 bar | MAX: 5 bar | BEST: 3 bar

### **PRODUCT CARE**

To avoid damages to the purchased equipment, please observe the following recommendations for use:

- Clean the plumbing before connecting the device.
- Periodically clean the water blade to avoid any limestone deposits that could compromise the good functioning.

Advice: The installation of a filter and water-softener system improves and extends the life of the devices and of the plant itself.

#### **CLEANING OF METAL PARTS:**

For an easy cleaning of the metal parts of the product, simply use a soft cloth moistened in water and soap or an anti-limestone detergent.

To avoid spots caused by calcium in water, we advise drying with a cloth after each use.

Advice: Please use only natural soap-based detergents avoiding those wit