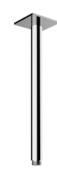

# DIMENSIONS

### **RELATED PRODUCTS**

Wall Arm with Square Rose E021112 Ø24mm | L350 mm E021116 Ø24mm | L420 mm

Wall Arm with Round Rose **E021118** Ø24mm | L340 mm

Ceiling Arm with Square Rose **E021108** Ø24mm | L150 mm **E021110** Ø24mm | L300 mm **E021112** Ø24mm | L500 mm