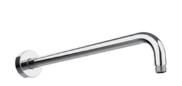

# DIMENSIONS

### **RELATED PRODUCTS**

Wall Arm with Square Rose E021112 Ø24mm | L350 mm E021116 Ø24mm | L420 mm

Wall Arm with Round Rose **E021118** Ø24mm | L340 mm

Ceiling Arm with Square Rose **E021108** Ø24mm | L150 mm **E021110** Ø24mm | L300 mm **E021112** Ø24mm | L500 mm