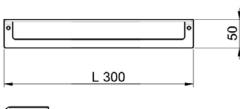

Product Type: **Shower Accessories** 

Product Code: E305002 Product Name: **Towel Holder** 

> Description: porta asciugamani -

towel holder

Dimensions: L300 mm

> Acciaio | Stainless Steel Material:

Notes:

Disponibile anche in Acciaio 316 I also available in 316 Stainless Steel

## **DIMENSIONS**