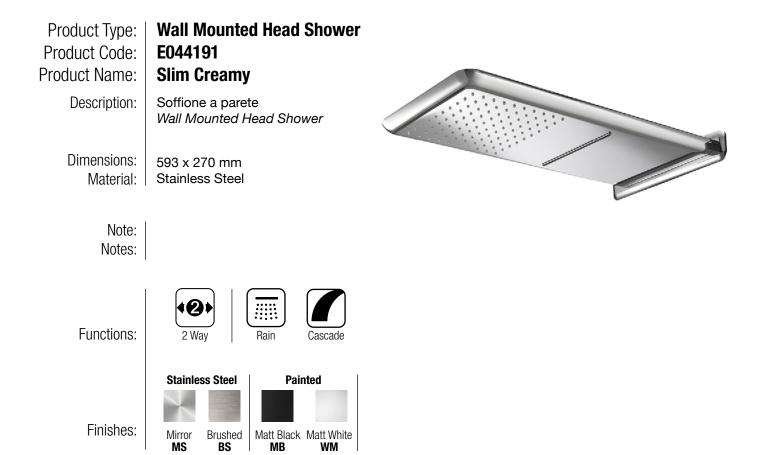

# TECHNICAL DATA SHEET 01/02



## DIMENSIONS



## FLOWRATE



# TECHNICAL DATA SHEET 02/02

## **PRODUCT CARE**

To avoid damages to the purchased equipment, please observe the following recommendations for use:

- Clean the plumbing before connecting the device.
- Periodically clean the water blade to avoid any limestone deposits that could compromise the good functioning.

Advice: The installation of a filter and water-softener system improves and extends the life of the devices and of the plant itself.

#### CLEANING OF METAL PARTS:

For an easy cleaning of the metal parts of the product, simply use a soft cloth moistened in water and soap or an anti-limestone detergent.

To avoid spots caused by calcium in water, we advise drying with a cloth after each use.

Advice: Please use only natural soap-based detergents