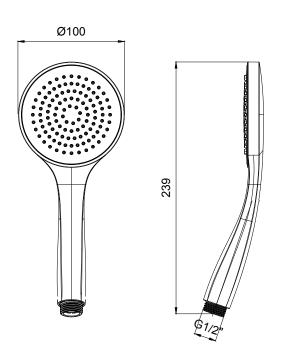

## TECHNICAL DATA SHEET 01/02





### DIMENSIONS



## FLOWRATE



# TECHNICAL DATA SHEET 02/02

## **PRODUCT CARE**

To avoid damages to the purchased equipment, please observe the following recommendations for use:

- Clean the plumbing before connecting the device.
- Periodically clean the water blade to avoid any limestone deposits that could compromise the good functioning.

Advice: The installation of a filter and water-softener system improves and extends the life of the devices and of the plant itself.

#### CLEANING OF METAL PARTS:

For an easy cleaning of the metal parts of the product, simply use a soft cloth moistened in water and soap or an anti-limestone detergent.

To avoid spots caused by calcium in water, we advise drying with a cloth after each use.

Advice: Please use only natural soap-based detergents avoiding those wi