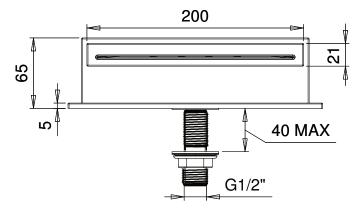

Product Name: **Waterfall Spout** 

> Description: Cascata bordovasca

Waterfall Spout

Dimensions: 235 x 50 mm Material: Stainless Steel

> Note: Notes:

















Finishes:

Brushed **BS** 

Matt Black Matt White **MB WM** 

Gold **GO** Deep Grey **DG** 

Copper **CO** 

Gun Metal GM

## **DIMENSIONS**





# **FLOWRATE**



### **PRODUCT CARE**

To avoid damages to the purchased equipment, please observe the following recommendations for use:

- Clean the plumbing before connecting the device.
- Periodically clean the water blade to avoid any limestone deposits that could compromise the good functioning.

Advice: The installation of a filter and water-softener system improves and extends the life of the devices and of the plant itself.

#### **CLEANING OF METAL PARTS:**

For an easy cleaning of the metal parts of the product, simply use a soft cloth moistened in water and soap or an anti-limestone detergent. To avoid spots caused by calcium in water, we advise drying with a cloth after each use.

Advice: Please use only natural soap-based detergents avoiding those with alcohol, hydrochlo