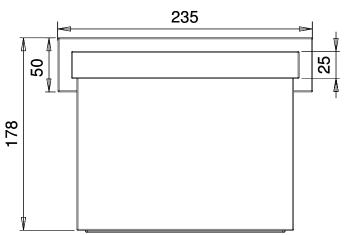

Product Name: **Waterfall Spout** 

> Description: Cascata bordovasca

Waterfall Spout

Dimensions: 235 x 50 mm Material: Stainless Steel

> Note: Notes:

Finishes:

Brushed **BS** 

Matt Black Matt White **MB WM** 

## **DIMENSIONS**