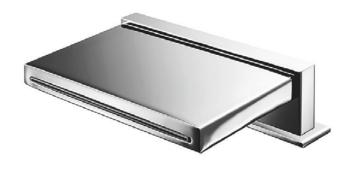

Product Name: **Waterfall Spout** 

> Description: Cascata bordovasca

Waterfall Spout

Dimensions: 235 x 50 mm Material: Stainless Steel

> Note: Notes:

Finishes:

Brushed **BS** 

Matt Black Matt White **MB WM** 