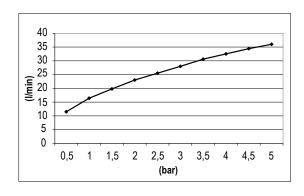

Product Name: **Waterfall Spout** 

> Description: Cascata bordovasca

Waterfall Spout

Dimensions: 235 x 50 mm Material: Stainless Steel

> Note: Notes:

















Finishes:

Brushed **BS** 

Matt Black Matt White **MB WM** 

Gold **GO** Deep Grey **DG** 

Copper **CO** 

Gun Metal GM

## **DIMENSIONS**





# **FLOWRATE**



### **PRODUCT CARE**

To avoid damages to the purchased equipment, please observe the following recommendations for use:

- Clean the plumbing before connecting the device.
- Periodically clean the water blade to avoid any limestone deposits that could compromise the good functioning.

Advice: The installation of a filter and water-softener system improves and extends the life of the devices and of the plant itself.

#### **CLEANING OF METAL PARTS:**

For an easy cleaning of the metal parts of the product, simply use a soft cloth moistened in water and soap or an anti-limestone detergent. To avoid spots caused by calcium in water, we advise drying with a cloth after each use.

Advice: Please use only natural soap-based detergents avoiding those with alcohol, hydrochloric acid or phosphor