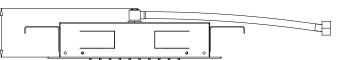

## TECHNICAL DATA SHEET 01/02





### DIMENSIONS

84





## FLOWRATE



MIN: 1 bar | MAX: 5 bar | BEST: 3 bar

# TECHNICAL DATA SHEET 02/02

## **PRODUCT CARE**

To avoid damages to the purchased equipment, please observe the following recommendations for use:

- Clean the plumbing before connecting the device.
- Periodically clean the water blade to avoid any limestone deposits that could compromise the good functioning.

Advice: The installation of a filter and water-softener system improves and extends the life of the devices and of the plant itself.

#### CLEANING OF METAL PARTS:

For an easy cleaning of the metal parts of the product, simply use a soft cloth moistened in water and soap or an anti-limestone detergent.

To avoid spots caused by calcium in water, we advise drying with a cloth after each use.

Advice: Please use only natural