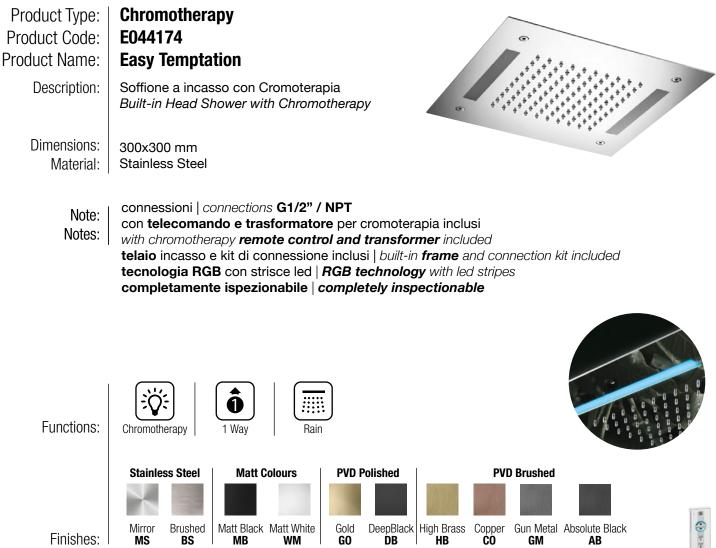

## TECHNICAL DATA SHEET 01/02





### DIMENSIONS

84





## FLOWRATE



MIN: 1 bar | MAX: 5 bar | BEST: 3 bar

# TECHNICAL DATA SHEET 02/02

## **PRODUCT CARE**

To avoid damages to the purchased equipment, please observe the following recommendations for use:

- Clean the plumbing before connecting the device.
- Periodically clean the water blade to avoid any limestone deposits that could compromise the good functioning.

Advice: The installation of a filter and water-softener system improves and extends the life of the devices and of the plant itself.

#### CLEANING OF METAL PARTS:

For an easy cleaning of the metal parts of the product, simply use a soft cloth moistened in water and soap or an anti-limestone detergent.

To avoid spots caused by calcium in water, we advise drying with a cloth after each use.

Advice: