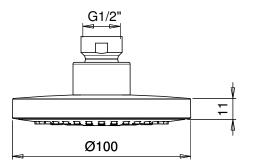

### **DIMENSIONS**

# TECHNICAL DATA SHEET

Product Type: **Emotion Head Shower** 

Product Code: E044038

Product Name: **Round Emotion 100** 

> Description: Soffione Tondo Ø100

Round Head Shower Ø100

Dimensions: Ø100 mm **ABS** Material: