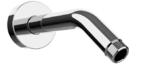

# TECHNICAL DATA SHEET

Product Type: **Emotion Head Shower** 

Product Code: E044038

Product Name: **Round Emotion 100** 

> Description: Soffione Tondo Ø100

Round Head Shower Ø100

Dimensions: Ø100 mm **ABS** Material:

### **DIMENSIONS**