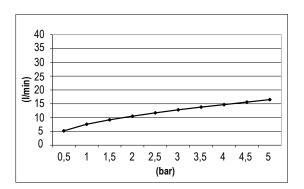

# TECHNICAL DATA SHEET

Product Type: **Emotion Head Shower** 

Product Code: E044038

Product Name: **Round Emotion 100** 

> Description: Soffione Tondo Ø100

Round Head Shower Ø100

Dimensions: Ø100 mm **ABS** Material:

> Note: Notes:











Finishes:

Chrome Nichel Brushed CR BS

Matt Black Matt White **MB WM** 

### **DIMENSIONS**





### **FLOWRATE**



#### **PRODUCT CARE**

To avoid damages to the purchased equipment, please observe the following recommendations for use:

- Clean the plumbing before connecting the device.
- Periodically clean the water blade to avoid any limestone deposits that could compromise the good functioning.

Advice: The installation of a filter and water-softener system improves and extends the life of the devices and of the plant itself.

#### **CLEANING OF METAL PARTS:**

For an easy cleaning of the metal parts of the product, simply use a soft cloth moistened in water and soap or an anti-limestone detergent. To avoid spots caused by calcium in water, we advise drying with a cloth after each use.

Advice: Please use only natural soap-based detergents avoiding those with alcohol, hydrochloric acid or phospho