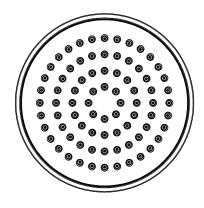

# TECHNICAL DATA SHEET

Product Type: **Emotion Head Shower** 

Product Code: E044038

Product Name: **Round Emotion 100** 

> Description: Soffione Tondo Ø100

Round Head Shower Ø100

Dimensions: Ø100 mm **ABS** Material: