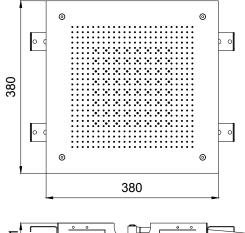

Product Type: **Velvet Collection** 

Product Code: E044282

Product Name: **Temptation Velvet** 

> Description: Soffione a incasso Built-in Head Shower

> > 380x380 mm

Acciaio | Stainless Steel Dimensions:

Material: Notes:

## **DIMENSIONS**