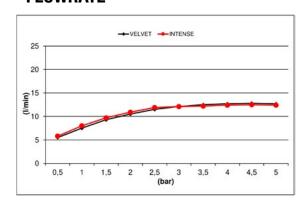

Product Type: **Velvet Collection** 

Product Code: E044282

Product Name: **Temptation Velvet** 

> Description: Soffione a incasso Built-in Head Shower

> > 380x380 mm

Acciaio | Stainless Steel Dimensions:

Material: Notes:

connessioni | connections G1/2" / NPT

completamente ispezionabile | completely inspectionable

telaio incasso e kit di connessione inclusi | built-in frame and connection kit included



Functions:







**Stainless Steel** 











GM



AB

Finishes: BS MS MB WM

## **DIMENSIONS**





# **FLOWRATE**



MIN: 1 bar | MAX: 5 bar | BEST: 3 bar

### **PRODUCT CARE**

To avoid damages to the purchased equipment, please observe the following recommendations for use:

- Clean the plumbing before connecting the device.
- Periodically clean the water blade to avoid any limestone deposits that could compromise the good functioning.

Advice: The installation of a filter and water-softener system improves and extends the life of the devices and of the plant itself.

#### **CLEANING OF METAL PARTS:**

For an easy cleaning of the metal parts of the product, simply use a soft cloth moistened in water and soap or an anti-limestone detergent. To avoid spots caused by calcium in water, we advise drying with a cloth after each use.

Advice: Please use only natural soap-based detergents avoiding those with