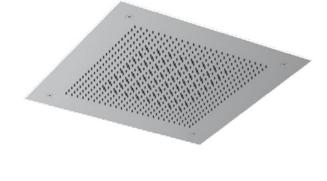

Product Type: **Velvet Collection** 

Product Code: E044282

Product Name: **Temptation Velvet** 

> Description: Soffione a incasso Built-in Head Shower

> > 380x380 mm

Acciaio | Stainless Steel Dimensions:

Material: Notes:

connessioni | connections G1/2" / NPT

completamente ispezionabile | completely inspectionable

telaio incasso e kit di connessione inclusi | built-in frame and connection kit included

Functions:

**Stainless Steel** 