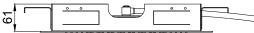

## **DIMENSIONS**

Product Type: **Velvet Collection** 

Product Code: E044282

Product Name: **Temptation Velvet** 

> Description: Soffione a incasso Built-in Head Shower

> > 380x380 mm

Acciaio | Stainless Steel Dimensions:

Material: Notes: