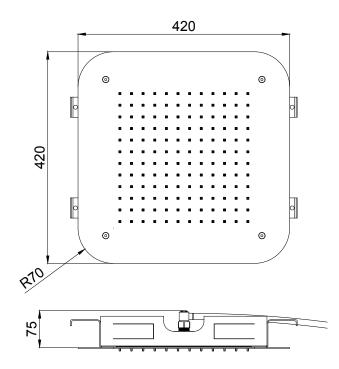

# TECHNICAL DATA SHEET 01/02



| Product Type:<br>Product Code:<br>Product Name: | E044096                                    |                       |
|-------------------------------------------------|--------------------------------------------|-----------------------|
| Description:                                    | Soffione a incasso<br>Built-in Head Shower |                       |
| Dimensions:<br>Material:                        |                                            | œ                     |
| Note:<br>Notes:                                 |                                            | nnection kit included |

completamente ispezionabile | completely inspectionable



## DIMENSIONS



# FLOWRATE



MIN: 1 bar | MAX: 5 bar | BEST: 3 bar

# TECHNICAL DATA SHEET 02/02

# **PRODUCT CARE**

To avoid damages to the purchased equipment, please observe the following recommendations for use:

- Clean the plumbing before connecting the device.
- Periodically clean the water blade to avoid any limestone deposits that could compromise the good functioning.

Advice: The installation of a filter and water-softener system improves and extends the life of the devices and of the plant itself.

#### CLEANING OF METAL PARTS:

For an easy cleaning of the metal parts of the product, simply use a soft cloth moistened in water and soap or an anti-limestone detergent.

To avoid spots caused by calcium in water, we advise drying with a cloth after each use.

Advice: Please use only natural so