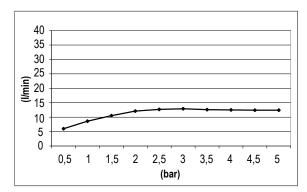

# TECHNICAL DATA SHEET 01/02



| Product Type:<br>Product Code:<br>Product Name: | E044096                                    |                       |
|-------------------------------------------------|--------------------------------------------|-----------------------|
| Description:                                    | Soffione a incasso<br>Built-in Head Shower |                       |
| Dimensions:<br>Material:                        |                                            | œ                     |
| Note:<br>Notes:                                 |                                            | nnection kit included |

completamente ispezionabile | completely inspectionable



## DIMENSIONS



# FLOWRATE



MIN: 1 bar | MAX: 5 bar | BEST: 3 bar

# TECHNICAL DATA SHEET 02/02

# **PRODUCT CARE**

To avoid damages to the purchased equipment, please observe the following recommendations for use:

- Clean the plumbing before connecting the device.
- Periodically clean the water blade to avoid any limestone deposits that could compromise the good functioning.

Advice: The installation of a filter and water-softener system improves and extends the life of the devices and of the plant itself.

#### CLEANING OF METAL PARTS:

For an easy cleaning of the metal parts of the product, simply use a soft cloth moistened in water and soap or an anti-limestone detergent.

To avoid spots caused by calcium in water, we advise drying with a cloth after each use.

Advice: Please use only natural soap-based deter