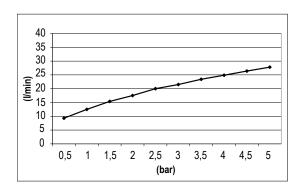

# TECHNICAL DATA SHEET

Product Type: **Hand Showers** 

Product Code: E082027 Product Name: **Emotion** 

> Description: Doccia

> > Hand Shower

Dimensions: erogatore Ø 110mm

**ABS** Material:

> Note: doccia monogetto monojet hand shower Notes:





**Functions:** 









Finishes:

Chrome Nichel Brushed CR BS

Matt Black Matt White **MB WM** 

## **DIMENSIONS**



## **FLOWRATE**



#### **PRODUCT CARE**

To avoid damages to the purchased equipment, please observe the following recommendations for use:

- Clean the plumbing before connecting the device.
- Periodically clean the water blade to avoid any limestone deposits that could compromise the good functioning.

Advice: The installation of a filter and water-softener system improves and extends the life of the devices and of the plant itself.

#### **CLEANING OF METAL PARTS:**

For an easy cleaning of the metal parts of the product, simply use a soft cloth moistened in water and soap or an anti-limestone detergent.

To avoid spots caused by calcium in water, we advise drying with a cloth after each use.

Advice: Please use only natural soap-based detergents avoiding those with alcohol, hydrochloric acid or phosph