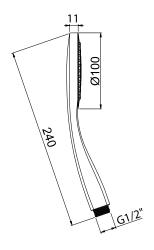

## **DIMENSIONS**

# TECHNICAL DATA SHEET

Product Type: **Hand Showers** 

Product Code: E082027 Product Name: **Emotion** 

> Description: Doccia

> > Hand Shower

Dimensions: erogatore Ø 110mm

**ABS** Material:

> Note: doccia monogetto monojet hand shower Notes: