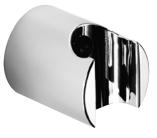

# TECHNICAL DATA SHEET 01/02

| Product Type: | Wall Bracket                    |
|---------------|---------------------------------|
| Product Code: | E120007                         |
| Product Name: | Sintesi Zipped Wall Bracket     |
| Description:  | supporto doccia<br>wall bracket |
| Dimensions:   | diametro 34 mm                  |
| Material:     | ABS                             |