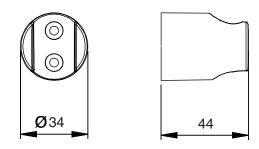

### DIMENSIONS

# TECHNICAL DATA SHEET 01/02

| Product Type: | Wall Bracket                    |
|---------------|---------------------------------|
| Product Code: | E120007                         |
| Product Name: | Sintesi Zipped Wall Bracket     |
| Description:  | supporto doccia<br>wall bracket |
| Dimensions:   | diametro 34 mm                  |
| Material:     | ABS                             |