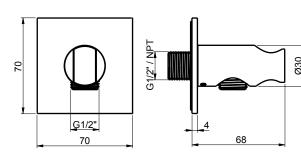

## **DIMENSIONS**

Dimensions: rosette 70x70 mm

Acciaio 316 - 316 Stainless Steel Material:

**Functions:** 

Finishes:

**Stainless Steel** 

**316** AISI

High Brass 316 HB

Gun Metal Absolute Black 316 GM 316 AB Copper **316 CO** 