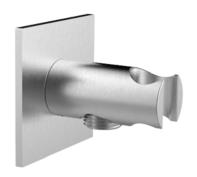

# TECHNICAL DATA SHEET

Product Type: **Water Outlet** Product Code: E095034 Product Name: **Water Outlet** 

> Description: presa acqua con supporto - rosone quadro

water outlet with stand - square rosette

Dimensions: rosette 70x70 mm

Acciaio 316 - 316 Stainless Steel Material:

**Functions:** 

Finishes:

**Stainless Steel** 

**316** AISI

High Brass 316 HB

Gun Metal Absolute Black 316 GM 316 AB Copper **316 CO** 

## **DIMENSIONS**