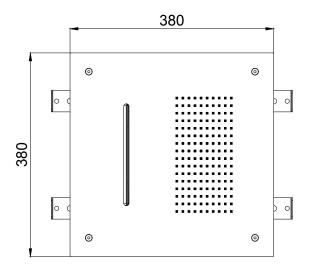

# **DIMENSIONS**

Product Type: **Built-In Head Shower** 

Product Code: E044216

**Square Temptation** Product Name:

> Description: Soffione a incasso

Built-in Head Shower

Dimensions: 380x380 mm

> Material: Acciaio 316 | 316 Stainless Steel