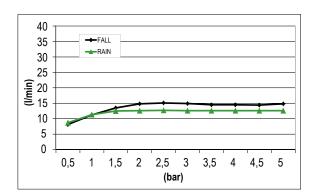

Product Type: **Built-In Head Shower** 

Product Code: E044216

**Square Temptation** Product Name:

> Description: Soffione a incasso

Built-in Head Shower

Dimensions: 380x380 mm

> Material: Acciaio 316 | 316 Stainless Steel

connessioni | connections G1/2" / NPT Note:

telaio incasso e kit di connessione inclusi | built-in frame and connection kit included Notes:

completamente ispezionabile | completely inspectionable

include kit fissaggio security fix per soffioni pesanti | includes security fix kit for heavy shower heads

Functions:

Finishes:







**Stainless Steel** 



**316** AISI

High Brass

316 HB





316 PVD Brushed



# **DIMENSIONS**





## **FLOWRATE**



MIN: 1 bar | MAX: 5 bar | BEST: 3 bar

## **PRODUCT CARE**

To avoid damages to the purchased equipment, please observe the following recommendations for use:

- Clean the plumbing before connecting the device.
- Periodically clean the water blade to avoid any limestone deposits that could compromise the good functioning.

Advice: The installation of a filter and water-softener system improves and extends the life of the devices and of the plant itself.

#### **CLEANING OF METAL PARTS:**

For an easy cleaning of the metal parts of the product, simply use a soft cloth moistened in water and soap or an anti-limestone detergent.

To avoid spots caused by calcium in water, we advise drying with a cloth after each use.

Advice: Please use only natural soap-based detergents avoiding those with