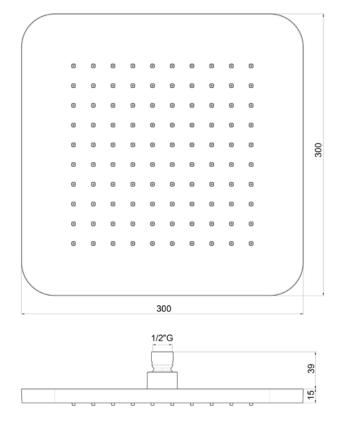

# **DIMENSIONS**

# TECHNICAL DATA SHEET

Product Type: | **Emotion Head Shower** 

Product Code: **E044244** 

Product Name: **Kuky Emotion 300** 

Description: Soffione Emotion Kuky

Kuky Emotion Head Shower

Dimensions: 300x300 mm