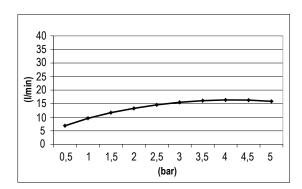

# TECHNICAL DATA SHEET

Product Type: | **Emotion Head Shower** 

Product Code: **E044244** 

Product Name: **Kuky Emotion 300** 

Description: Soffione Emotion Kuky

Kuky Emotion Head Shower

Dimensions: 300x300 mm

Material: ABS

Note: con cartuccia che ottimizza l'esperienza della doccia, attacco 1/2" gas

Notes: water cartridge system to maximize your shower experience, 1/2" gas connection



# **DIMENSIONS**



## **FLOWRATE**



# **PRODUCT CARE**

To avoid damages to the purchased equipment, please observe the following recommendations for use:

- Clean the plumbing before connecting the device.
- Periodically clean the water blade to avoid any limestone deposits that could compromise the good functioning.

Advice: The installation of a filter and water-softener system improves and extends the life of the devices and of the plant itself.

#### **CLEANING OF METAL PARTS:**

For an easy cleaning of the metal parts of the product, simply use a soft cloth moistened in water and soap or an anti-limestone detergent. To avoid spots caused by calcium in water, we advise drying with a cloth after each use.

Advice: Please use only natural soap-based detergents avoiding those with alcohol, hydrochloric acid or phosphoric