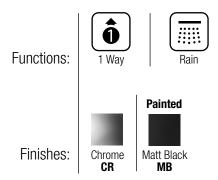

# TECHNICAL DATA SHEET

Product Type: | **Emotion Head Shower** 

Product Code: **E044244** 

Product Name: **Kuky Emotion 300** 

Description: Soffione Emotion Kuky

Kuky Emotion Head Shower

Dimensions: 300x300 mm

Material: ABS

Note: con cartuccia che ottimizza l'esperienza della doccia, attacco 1/2" gas

Notes: water cartridge system to maximize your shower experience, 1/2" gas connection