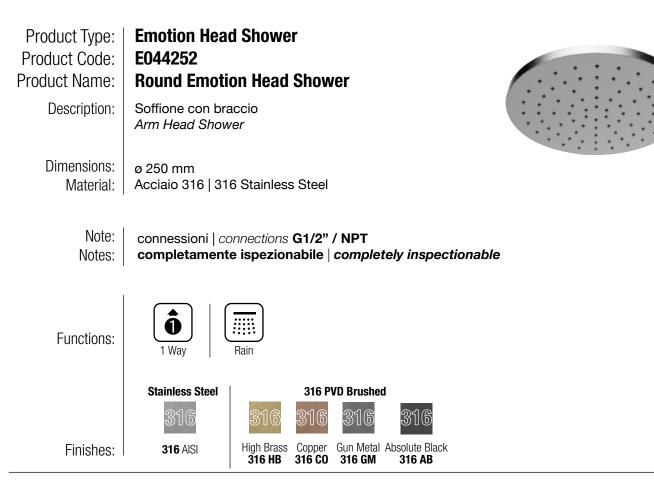

# TECHNICAL DATA SHEET 01/02





## DIMENSIONS



# FLOWRATE



# TECHNICAL DATA SHEET 02/02



## **PRODUCT CARE**

To avoid damages to the purchased equipment, please observe the following recommendations for use:

- Clean the plumbing before connecting the device.
- Periodically clean the water blade to avoid any limestone deposits that could compromise the good functioning.

Advice: The installation of a filter and water-softener system improves and extends the life of the devices and of the plant itself.

#### CLEANING OF METAL PARTS:

For an easy cleaning of the metal parts of the product, simply use a soft cloth moistened in water and soap or an anti-limestone detergent.

To avoid spots caused by calcium in water, we advise drying with a cloth after each use.

Advice: Please use only natural soap-based detergents