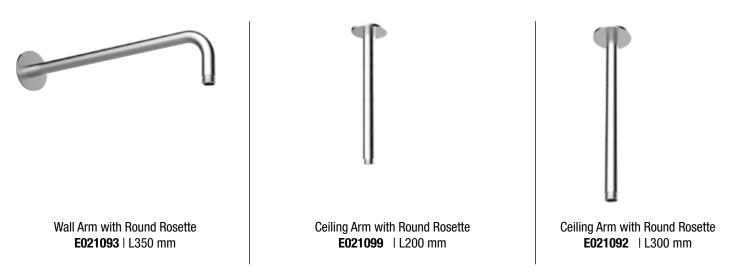

ing before connecting the device.
- Periodically clean the water blade to avoid any limestone deposits that could compromise the good functioning.

Advice: The installation of a filter and water-softener system improves and extends the life of the devices and of the plant itself.

#### CLEANING OF METAL PARTS:

For an easy cleaning of the metal parts of the product, simply use a soft cloth moistened in water and soap or an anti-limestone detergent.

To avoid spots caused by calcium in water, we advise drying with a cloth after each use.

Advice: Please use only natural soap-based detergents avoiding those with alcohol, hydrochloric acid or phosphoric acid, bleach, chlorine etc. and those containing abrasive powders.

### CERTIFICATIONS



#### PACKING



J 1 pc

#### **RELATED PRODUCTS**