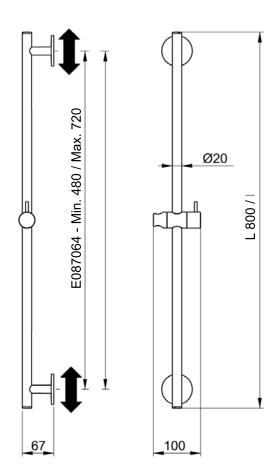

Product Type: Slide Bar
Product Code: E087064
Product Name: Flexi Round

Description: Saliscendi con rosoni tondi regolabile in altezza

Slide Bar with round rosettes adjustable in height

Dimensions: E087064 L800 - Material: Brass / ABS

Note: regolabile in altezza Notes: adjustable in height

Functions: 1 Way Rain

Chrome **CR** 

## **DIMENSIONS**

Finishes: