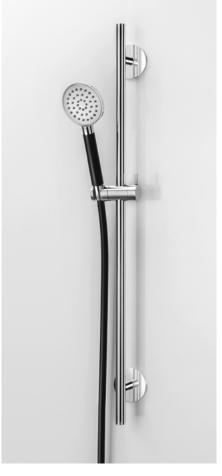

Product Type: Slide Bar set
Product Code: E144065
Product Name: Flexi Round

Description: Set Saliscendi con rosoni tondi regolabile in altezza comprensivo di doccia e flessibile

Slide Bar set with round rosettes adjustable in height with hand shower and flex hose

Dimensions: L1000 mm Material: Brass

Note: saliscendi: E087065 Flexi Round | doccia: E082108 Posh | flessibile: C084043 Notes: slidebar: E087065 Flexi Round | hand shower: E082108 Posh | flex: C084043