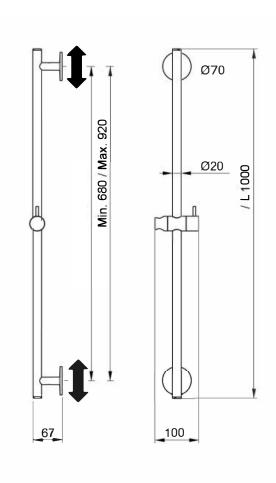

## **DIMENSIONS**

Dimensions: L1000 mm Material: Brass

Note: saliscendi: E087065 Flexi Round | doccia: E082108 Posh | flessibile: C084043 Notes: slidebar: E087065 Flexi Round | hand shower: E082108 Posh | flex: C084043