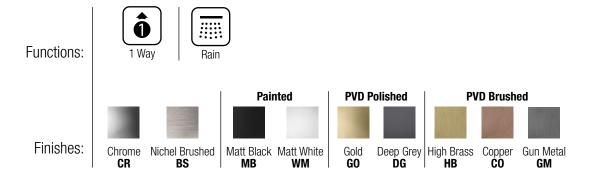

Product Type: Slide Bar set
Product Code: E144065
Product Name: Flexi Round

Description: Set Saliscendi con rosoni tondi regolabile in altezza comprensivo di doccia e flessibile

Slide Bar set with round rosettes adjustable in height with hand shower and flex hose

Dimensions: L1000 mm Material: Brass

Note: saliscendi: E087065 Flexi Round | doccia: E082108 Posh | flessibile: C084043 Notes: slidebar: E087065 Flexi Round | hand shower: E082108 Posh | flex: C084043