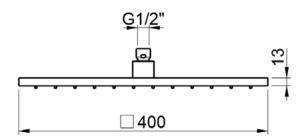

# TECHNICAL DATA SHEET 01/0

Product Type: | **Emotion Head Shower** 

Product Code: **E044070** 

Product Name: | **Square Emotion** 

Description: Soffione Emotion Quadro

Square Emotion Head Shower

Dimensions: 400x400 mm

# **DIMENSIONS**