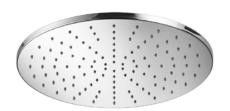

ftener system improves and extends the life of the devices and of the plant itself.

#### **CLEANING OF METAL PARTS:**

For an easy cleaning of the metal parts of the product, simply use a soft cloth moistened in water and soap or an anti-limestone detergent. To avoid spots caused by calcium in water, we advise drying with a cloth after each use.

Advice: Please use only natural soap-based detergents avoiding those with alcohol, hydrochloric acid or phosphoric acid, bleach, chlorine etc. and those containing abrasive powders.

#### **CERTIFICATIONS**







## **PACKING**



pcs

## **RELATED PRODUCTS**



Reinforced Wall Arm with Square Rose **E021053** 25x25mm | L420 mm **E021054** 25x25mm | L500 mm



Reinforced Wall Arm with Square Rose E021056 Ø30mm | L420 mm E021057 Ø30mm | L500 mm



Round Emotion **E044073** Ø400 Head Shower