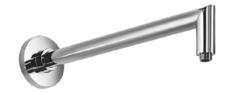

## **RELATED PRODUCTS**

Reinforced Wall Arm with Square Rose **E021053** 25x25mm | L420 mm **E021054** 25x25mm | L500 mm

Reinforced Wall Arm with Square Rose E021056 Ø30mm | L420 mm E021057 Ø30mm | L500 mm