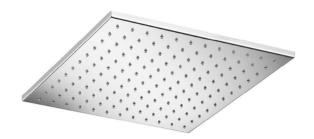

# TECHNICAL DATA SHEET 01/0

Product Type: | **Emotion Head Shower** 

Product Code: **E044070** 

Product Name: | **Square Emotion** 

Description: Soffione Emotion Quadro

Square Emotion Head Shower

Dimensions: 400x400 mm

Note: con cartuccia che ottimizza l'esperienza della doccia, attacco 1/2" gas

Notes: water cartridge system to maximize your shower experience, 1/2" gas connection