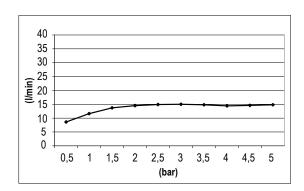

# TECHNICAL DATA SHEET 01/0

Product Type: | **Emotion Head Shower** 

Product Code: **E044070** 

Product Name: | **Square Emotion** 

Description: Soffione Emotion Quadro

Square Emotion Head Shower

Dimensions: 400x400 mm



Note: con cartuccia che ottimizza l'esperienza della doccia, attacco 1/2" gas

Notes: water cartridge system to maximize your shower experience, 1/2" gas connection



# **DIMENSIONS**



# **FLOWRATE**





### **PRODUCT CARE**

To avoid damages to the purchased equipment, please observe the following recommendations for use:

- Clean the plumbing before connecting the device.
- Periodically clean the water blade to avoid any limestone deposits that could compromise the good functioning.

Advice: The installation of a filter and water-softener system improves and extends the life of the devices and of the plant itself.

#### **CLEANING OF METAL PARTS:**

For an easy cleaning of the metal parts of the product, simply use a soft cloth moistened in water and soap or an anti-limestone detergent. To avoid spots caused by calcium in water, we advise drying with a cloth after each use.

Advice: Please use only natural soap-based detergents avoiding those with alcohol, hydrochloric acid or phosph