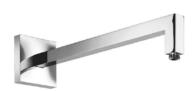

## **RELATED PRODUCTS**

Reinforced Wall Arm with Square Rose **E021053** 25x25mm | L420 mm **E021054** 25x25mm | L500 mm

Reinforced Wall Arm with Square Rose E021056 Ø30mm | L420 mm E021057 Ø30mm | L500 mm