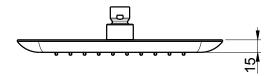

# **DIMENSIONS**

# TECHNICAL DATA SHEET 01

Product Type: | **Emotion Head Shower** 

Product Code: **E044181**Product Name: **Creamy** 

Description: | Soffione Emotion Creamy

Creamy Emotion Head Shower

Dimensions: 247x247 mm