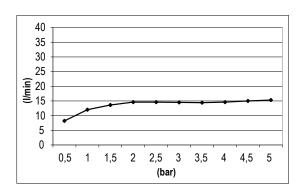

# TECHNICAL DATA SHEET 01

Product Type: | **Emotion Head Shower** 

Product Code: **E044181**Product Name: **Creamy** 

Description: | Soffione Emotion Creamy

Creamy Emotion Head Shower

Dimensions: 247x247 mm

Material: ABS

Note: con cartuccia che ottimizza l'esperienza della doccia, attacco 1/2" gas

Notes: water cartridge system to maximize your shower experience, 1/2" gas connection



# **DIMENSIONS**





# **FLOWRATE**



## **PRODUCT CARE**

To avoid damages to the purchased equipment, please observe the following recommendations for use:

- Clean the plumbing before connecting the device.
- Periodically clean the water blade to avoid any limestone deposits that could compromise the good functioning.

Advice: The installation of a filter and water-softener system improves and extends the life of the devices and of the plant itself.

#### **CLEANING OF METAL PARTS:**

For an easy cleaning of the metal parts of the product, simply use a soft cloth moistened in water and soap or an anti-limestone detergent. To avoid spots caused by calcium in water, we advise drying with a cloth after each use.

Advice: Please use only natural soap-based detergents avoiding those with alcohol, hydrochloric acid or phosphori