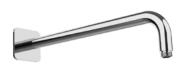

### RELATED PRODUCTS

Wall Arm with Kuky Rose **E021114** Ø24mm | L350 mm **E021117** Ø24mm | L420 mm

Wall Arm with Round Rose **E021118** Ø24mm | L340 mm

Ceiling Arm with Round Rose **E021107** Ø24mm | L150 mm **E021109** Ø24mm | L300 mm **E021111** Ø24mm | L500 mm