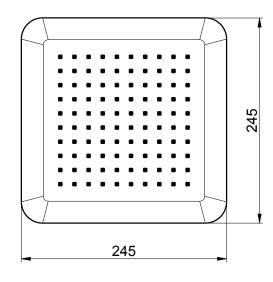

# **DIMENSIONS**

# TECHNICAL DATA SHEET 01

Product Type: | **Emotion Head Shower** 

Product Code: **E044181**Product Name: **Creamy** 

Description: | Soffione Emotion Creamy

Creamy Emotion Head Shower

Dimensions: 247x247 mm