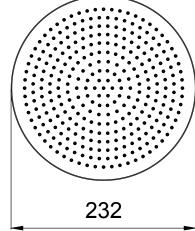

## **DIMENSIONS**

Product Type: | **Velvet Head Shower** 

Product Code: **E044293** 

Product Name: **Velvet Round 230** 

Description: | Soffione Tondo L230mm

Round Head Shower L230mm

Dimensions: ø230 mm Material: ABS

Note: completamente ispezionabile | connessione G1/2" - NPT