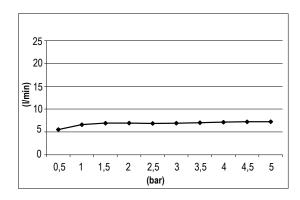

Product Type: | **Velvet Head Shower** 

Product Code: **E044293** 

Product Name: **Velvet Round 230** 

Description: | Soffione Tondo L230mm

Round Head Shower L230mm

Dimensions: ø230 mm Material: ABS

Note: completamente ispezionabile | connessione G1/2" - NPT

Notes: | completely inspectionable | connection G1/2" - NPT



## **DIMENSIONS**





# **FLOWRATE**



## **PRODUCT CARE**

To avoid damages to the purchased equipment, please observe the following recommendations for use:

- Clean the plumbing before connecting the device.
- Periodically clean the water blade to avoid any limestone deposits that could compromise the good functioning.

Advice: The installation of a filter and water-softener system improves and extends the life of the devices and of the plant itself.

#### **CLEANING OF METAL PARTS:**

For an easy cleaning of the metal parts of the product, simply use a soft cloth moistened in water and soap or an anti-limestone detergent. To avoid spots caused by calcium in water, we advise drying with a cloth after each use.

Advice: Please use only natural soap-based detergents avoiding those with alcohol, hydrochloric acid or phosphori