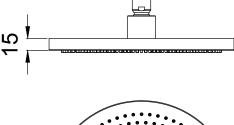

## **DIMENSIONS**

Product Type: | **Velvet Head Shower** 

Product Code: **E044293** 

Product Name: **Velvet Round 230** 

Description: | Soffione Tondo L230mm

Round Head Shower L230mm

Dimensions: ø230 mm Material: ABS

Note: completamente ispezionabile | connessione G1/2" - NPT