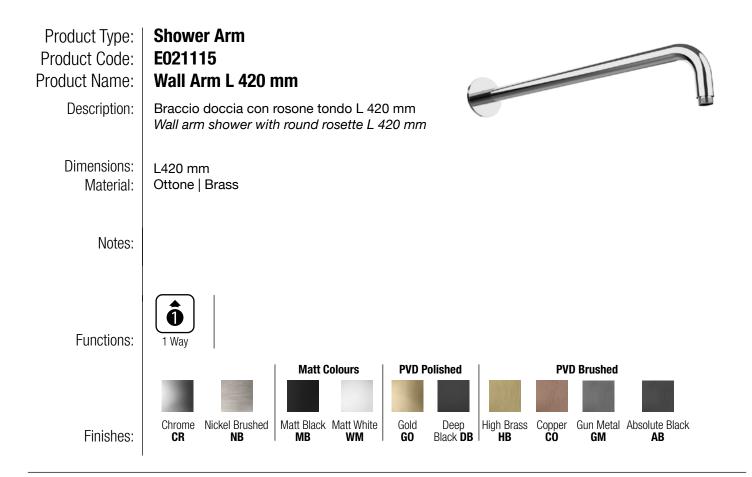

## TECHNICAL DATA SHEET 01/02



## DIMENSIONS



# TECHNICAL DATA SHEET 02/02

## **PRODUCT CARE**

To avoid damages to the purchased equipment, please observe the following recommendations for use:

- Clean the plumbing before connecting the device.
- Periodically clean the water blade to avoid any limestone deposits that could compromise the good functioning.

Advice: The installation of a filter and water-softener system improves and extends the life of the devices and of the plant itself.

#### CLEANING OF METAL PARTS:

For an easy cleaning of the metal parts of the product, simply use a soft cloth moistened in water and soap or an anti-limestone detergent.

To avoid spots caused by calcium in water, we advise drying with a cloth after each use.

Advice: Please use only natural soap-based detergents avoiding those