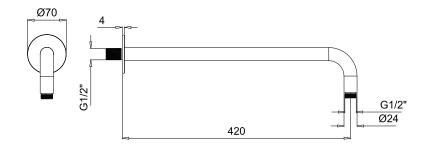

## TECHNICAL DATA SHEET 01/02



## DIMENSIONS



# TECHNICAL DATA SHEET 02/02

## **PRODUCT CARE**

To avoid damages to the purchased equipment, please observe the following recommendations for use:

- Clean the plumbing before connecting the device.
- Periodically clean the water blade to avoid any limestone deposits that could compromise the good functioning.

Advice: The installation of a filter and water-softener system improves and extends the life of the devices and of the plant itself.

#### CLEANING OF METAL PARTS:

For an easy cleaning of the metal parts of the product, simply use a soft cloth moistened in water and soap or an anti-limestone detergent.

To avoid spots caused by calcium in water, we advise drying with a cloth after each use.

Advice: Please use only natural soap-based detergents avoiding those with alcohol, hyd