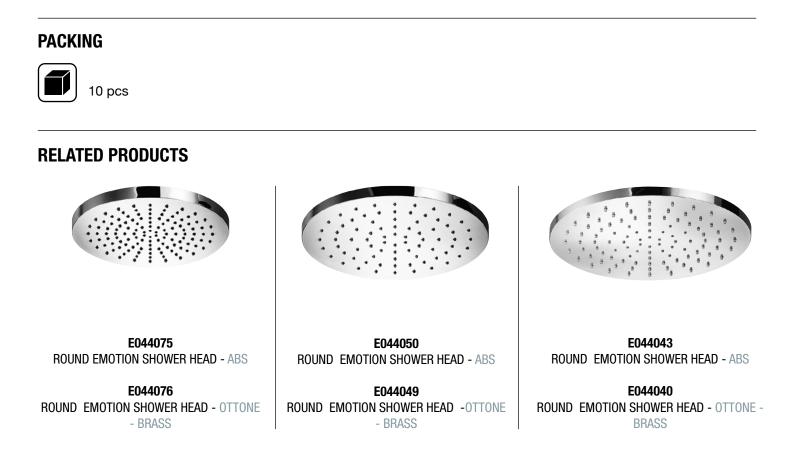

please observe the following recommendations for use:

- Clean the plumbing before connecting the device.
- Periodically clean the water blade to avoid any limestone deposits that could compromise the good functioning.

Advice: The installation of a filter and water-softener system improves and extends the life of the devices and of the plant itself.

#### CLEANING OF METAL PARTS:

For an easy cleaning of the metal parts of the product, simply use a soft cloth moistened in water and soap or an anti-limestone detergent.

To avoid spots caused by calcium in water, we advise drying with a cloth after each use.

Advice: Please use only natural soap-based detergents avoiding those with alcohol, hydrochloric acid or phosphoric acid, bleach, chlorine etc. and those containing abrasive powders.