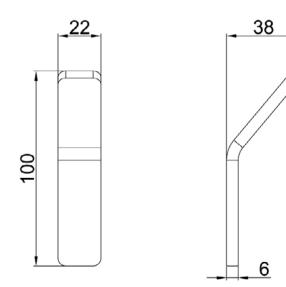

# TECHNICAL DATA SHEET 01/02

| Product Type:<br>Product Code:<br>Product Name:<br>Description: | Shower Accessories<br>E310001<br>Bathrobe Holder<br>porta accappatoio<br>bathrobe holder                                                               |
|-----------------------------------------------------------------|--------------------------------------------------------------------------------------------------------------------------------------------------------|
| Dimensions:<br>Material:                                        | L22 x 100 mm<br>Ottone   Brass                                                                                                                         |
| Notes:                                                          | Disponibile anche in Acciaio 316   also available in 316 Stainless Steel                                                                               |
| Functions:                                                      |                                                                                                                                                        |
| Finishes:                                                       | Matt CloursPVD PolishedPVD PolishedPVD BushedChromeBrushed NickelMatt BlackMatt WhiteGoldDeep<br>Black DBHigh BrassCopper<br>COGun MetalAbsolute Black |

### DIMENSIONS