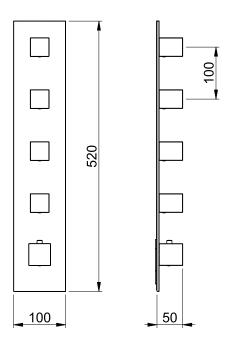

Product Type: **Water Control** Product Code: E180064 Product Name: **Estetiche per High Flow** Description: Estetiche maniglia quadra placca quadra Square handle with square plate trim set Dimensions: placca 100x520 mm Material: plate 100x520 mm HIGH 38° FLOW High Flow **Functions:** Thermostatic **PVD Brushed Matt Colours PVD Polished** Copper **CO** Nichel Brushed Matt Black Matt White Gold Deep High Brass Gun Metal Absolute Black Chrome Finishes: