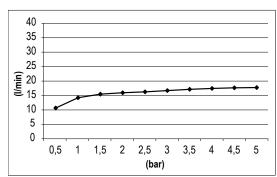

# TECHNICAL DATA SHEET

Product Type: **Waterfalls** Product Code: E044274

Product Name: XL Built-In Waterfall

> Description: Cascata a incasso con lama XL

Built-in Waterfall with XL blade

Dimensions: 346 x 80 mm Material: Stainless Steel

> Note: connessioni | connections G1/2" / NPT

completamente ispezionabile | completely inspectionable Notes:

**Functions:** 





**Stainless Steel** 











Finishes: **316** AISI

### High Brass 316 HB Copper **316 CO**

Gun Metal Absolute Black 316 GM 316 AB

### **DIMENSIONS**



## **FLOWRATE**



MIN: 1 bar | MAX: 5 bar | BEST: 3 bar

### **PRODUCT CARE**

To avoid damages to the purchased equipment, please observe the following recommendations for use:

- Clean the plumbing before connecting the device.
- Periodically clean the water blade to avoid any limestone deposits that could compromise the good functioning.

Advice: The installation of a filter and water-softener system improves and extends the life of the devices and of the plant itself.

#### **CLEANING OF METAL PARTS:**

For an easy cleaning of the metal parts of the product, simply use a soft cloth moistened in water and soap or an anti-limestone detergent.

To avoid spots caused by calcium in water, we advise drying with a cloth after each use.

Advice: Please use only natural soap-based detergents avoiding those wit