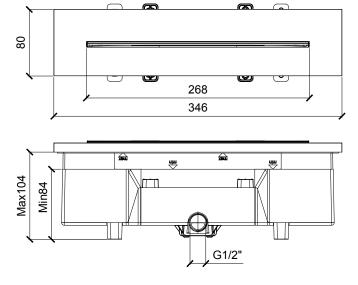

# TECHNICAL DATA SHEET

Product Type: **Waterfalls** Product Code: E044274

Product Name: XL Built-In Waterfall

> Description: Cascata a incasso con lama XL

Built-in Waterfall with XL blade

Dimensions: 346 x 80 mm Material: Stainless Steel

### **DIMENSIONS**