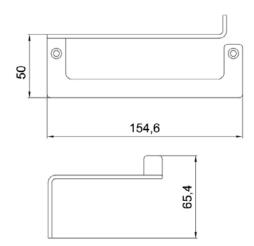

Product Type: **Shower Accessories** 

Product Code: E315000

Product Name: **Toilet paper holder** 

> Description: porta carta igienica

toilet paper holder

Dimensions: L155 mm

> Acciaio | Stainless Steel Material:

Notes: Disponibile anche in Acciaio 316 I also available in 316 Stainless Steel

**Functions:** 

Finishes:

**Stainless Steel** 

Chrome **CR 316** AISI **Matt Colours** Matt Black MB

**PVD Polished** Gold Deep GO Black **DB** 



316 PVD Brushed





Gun Metal Absolute Black **316 GM 316 AB** High Brass Copper 316 HB 316 CO

## **DIMENSIONS**



## **PRODUCT CARE**

To avoid damages to the purchased equipment, please observe the following recommendations for use:

- Clean the plumbing before connecting the device.
- Periodically clean the water blade to avoid any limestone deposits that could compromise the good functioning.

Advice: The installation of a filter and water-softener system improves and extends the life of the devices and of the plant itself.

## **CLEANING OF METAL PARTS:**

For an easy cleaning of the metal parts of the product, simply use a soft cloth moistened in water and soap or an anti-limestone detergent.

To avoid spots caused by calcium in water, we advise drying with a cloth after each use.

Advice: Please use only natural soap-based detergents avoiding those with alcohol, hydrochloric acid or phosphoric