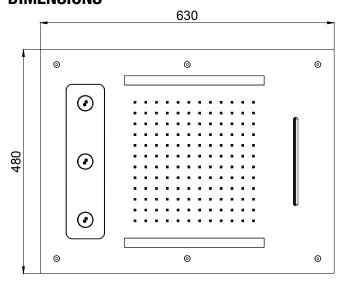

Product Type: **Chromotherapy** 

**Product Code:** E044190

**Product Name: Temptation Multifunction** 

> Description: Soffione a incasso con Cromoterapia

> > Built-in Head Shower with Chromotherapy

Dimensions: 630x480 mm

# **DIMENSIONS**