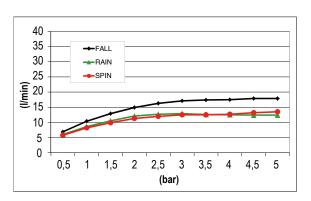

ation Multifunction** 

> Description: Soffione a incasso con Cromoterapia

> > Built-in Head Shower with Chromotherapy

Dimensions: 630x480 mm

Material: Stainless Steel

Note: Notes: connessioni | connections G1/2" / NPT

con telecomando e trasformatore per cromoterapia inclusi with chromotherapy remote control and transformer included

telaio incasso e kit di connessione inclusi | built-in frame and connection kit included

tecnologia RGB con strisce led | RGB technology with led stripes completamente ispezionabile | completely inspectionable

include kit fissaggio security fix per soffioni pesanti | includes security fix kit for heavy shower

heads











Finishes:



Brushed Mirror BS





DeepBlack High Brass HB



Gun Metal Absolute Black



# **DIMENSIONS**



## **FLOWRATE**



MIN: 1 bar | MAX: 5 bar | BEST: 3 bar



# **PRODUCT CARE**

To avoid damages to the purchased equipment, please observe the following recommendations for use:

- Clean the plumbing before connecting the device.
- Periodically clean the water blade to avoid any limestone deposits that could compromise the good functioning.

Advice: The installation of a filter and water-softener system improves and extends the life of the devices and of the plant itself.

#### **CLEANING OF METAL PARTS:**

For an easy cleaning of the metal parts of the product, simply use a soft cloth moistened in water and soap or an anti-limestone detergent. To avoid spots caused by calcium in water, we advise drying with a cloth after each use.

Advice: Please use only natural soap-based detergents avoiding those with