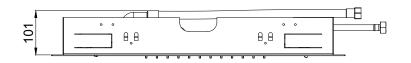

ffione a incasso con Cromoterapia

> > Built-in Head Shower with Chromotherapy

Dimensions: 630x480 mm

Material: Stainless Steel

Note: Notes: connessioni | connections G1/2" / NPT

con telecomando e trasformatore per cromoterapia inclusi with chromotherapy remote control and transformer included

telaio incasso e kit di connessione inclusi | built-in frame and connection kit included

tecnologia RGB con strisce led | RGB technology with led stripes completamente ispezionabile | completely inspectionable

include kit fissaggio security fix per soffioni pesanti | includes security fix kit for heavy shower

heads











Finishes:



Brushed Mirror BS





DeepBlack High Brass HB



Gun Metal Absolute Black



# **DIMENSIONS**



## **FLOWRATE**



MIN: 1 bar | MAX: 5 bar | BEST: 3 bar



# **PRODUCT CARE**

To avoid damages to the purchased equipment, please observe the following recommendations for use:

- Clean the plumbing before connecting the device.
- Periodically clean the water blade to avoid any limestone deposits that could compromise the good functioning.

Advice: The installation of a filter and water-softener system improves and extends the life of the devices and of the plant itself.

#### **CLEANING OF METAL PARTS:**

For an easy cleaning of the metal parts of the product, simply use a soft cloth moistened in water and soap or an anti-limestone detergent. To avoid spots caused by calcium in water, we advise drying with a cloth after each use.

Advice: Please use only natural soap-based detergents avoiding those with alcohol, hydrochloric acid or phosphoric