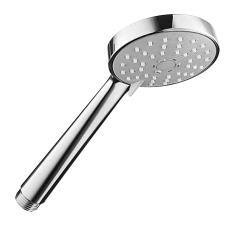

# TECHNICAL DATA SHEET

Product Type: | **Hand Showers** 

Product Code: **E082079**Product Name: **Easy 80** 

Description: Doccia Due Funzioni

**Dual Function Hand Shower** 

Dimensions: Ø 82mm Material: ABS

Note: doccia tubolare monogetto monojet hand shower

2 Way

**Functions:** 

×

Finishes:

Chrome **CR** 