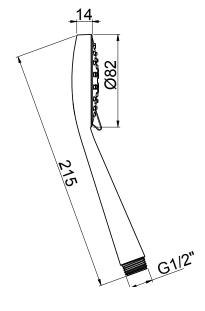

### **DIMENSIONS**

# TECHNICAL DATA SHEET

Product Type: | **Hand Showers** 

Product Code: **E082079**Product Name: **Easy 80** 

Description: Doccia Due Funzioni

**Dual Function Hand Shower** 

Dimensions: Ø 82mm Material: ABS