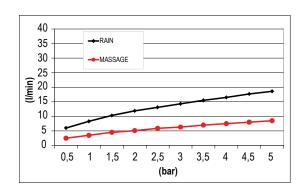

# TECHNICAL DATA SHEET

Product Type: | **Hand Showers** 

Product Code: **E082079**Product Name: **Easy 80** 

Description: Doccia Due Funzioni

**Dual Function Hand Shower** 

Dimensions: Ø 82mm Material: ABS

Note: doccia tubolare monogetto monojet hand shower

2 Way





**Functions:** 

×

Finishes:

Chrome **CR** 



### **DIMENSIONS**



## **FLOWRATE**



#### **PRODUCT CARE**

To avoid damages to the purchased equipment, please observe the following recommendations for use:

- Clean the plumbing before connecting the device.
- Periodically clean the water blade to avoid any limestone deposits that could compromise the good functioning.

Advice: The installation of a filter and water-softener system improves and extends the life of the devices and of the plant itself.

#### **CLEANING OF METAL PARTS:**

For an easy cleaning of the metal parts of the product, simply use a soft cloth moistened in water and soap or an anti-limestone detergent.

To avoid spots caused by calcium in water, we advise drying with a cloth after each use.

Advice: Please use only natural soap-based detergents avoiding those with alcohol, hydrochloric acid or phosph