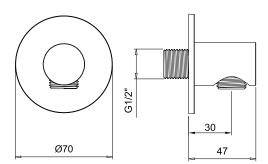

# TECHNICAL DATA SHEET 01/02

Product Type: | Water Outlet
Product Code: | E095040
Product Name: | Water Outlet

Description: presa acqua senza supporto - rosone tondo

water outlet without stand - round rosette

Dimensions: rosette 70 mm Material: Ottone | Brass





## **DIMENSIONS**



### **PRODUCT CARE**

To avoid damages to the purchased equipment, please observe the following recommendations for use:

- Clean the plumbing before connecting the device.
- Periodically clean the water blade to avoid any limestone deposits that could compromise the good functioning.

Advice: The installation of a filter and water-softener system improves and extends the life of the devices and of the plant itself.

#### **CLEANING OF METAL PARTS:**

For an easy cleaning of the metal parts of the product, simply use a soft cloth moistened in water and soap or an anti-limestone detergent. To avoid spots caused by calcium in water, we advise drying with a cloth after each use.

Advice: Please use only natural soap-based detergents avoiding those with alcohol, hydrochloric acid or phosphor