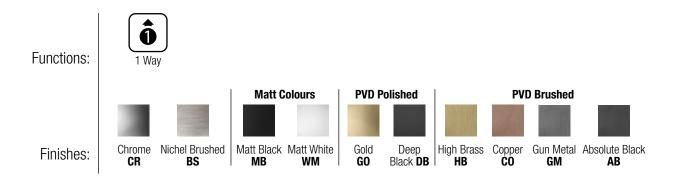

# TECHNICAL DATA SHEET 01/02

Product Type: | Water Outlet
Product Code: | E095040
Product Name: | Water Outlet

Description: presa acqua senza supporto - rosone tondo

water outlet without stand - round rosette

Dimensions: rosette 70 mm Material: Ottone | Brass





## **DIMENSIONS**



### **PRODUCT CARE**

To avoid damages to the purchased equipment, please observe the following recommendations for use:

- Clean the plumbing before connecting the device.
- Periodically clean the water blade to avoid any limestone deposits that could compromise the good functioning.

Advice: The installation of a filter and water-softener system improves and extends the life of the devices and of the plant itself.

#### **CLEANING OF METAL PARTS:**

For an easy cleaning of the metal parts of the product, simply use a soft cloth moistened in water and soap or an anti-limestone detergent. To avoid spots caused by calcium in water, we advise drying with a cloth after each use.

Advice: Please use only natural soap-based detergents avoiding those with alcohol, hydrochl