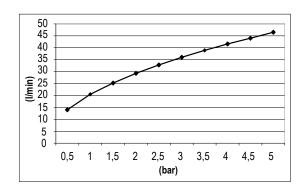

# TECHNICAL DATA SHEET

Product Type: **Hand Showers** 

Product Code: E082101 Product Name: Sense

> Description: Doccia

> > Hand Shower

Dimensions: erogatore Ø 110mm

**ABS** Material:

> Note: doccia monogetto monojet hand shower Notes:





**Functions:** 

Finishes:



Hand Shower

**Stainless Steel** 



Mirror MS





Matt Black



MB

Gold **GO** 





**PVD Brushed** 









## **DIMENSIONS**

# **FLOWRATE**



#### **PRODUCT CARE**

To avoid damages to the purchased equipment, please observe the following recommendations for use:

- Clean the plumbing before connecting the device.
- Periodically clean the water blade to avoid any limestone deposits that could compromise the good functioning.

Advice: The installation of a filter and water-softener system improves and extends the life of the devices and of the plant itself.

#### **CLEANING OF METAL PARTS:**

For an easy cleaning of the metal parts of the product, simply use a soft cloth moistened in water and soap or an anti-limestone detergent. To avoid spots caused by calcium in water, we advise drying with a cloth after each use.

Advice: Please use only natural soap-based detergents avoiding those with alcohol, hydrochloric acid or phospho