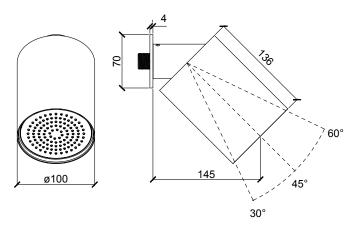

**Beam Collection** 

Product Code: E044287

**Product Name: Beam Monojet wall version** 

Description: Soffione a braccio

Arm Head Shower

100x136 mm Dimensions: Ottone | Brass Material:

> versione monogetto con getto Velvet Rain | monojet version with Velvet Rain jet Notes:

il prodotto è venduto con in dotazione rosone tondo Ø 70 mm e quadro L 70 mm |

the product is sold with round rosette Ø 70 mm and square rosette L 70 mm

disponibile anche versione in acciaio 316 (capitolo 316 per dettagli) | available 316 stainless steel version (316

section for details)



Chrome **Brushed Nickel** Finishes: BN CR

**Matt Colours** Matt Black Matt White MB WM

**PVD Polished** Gold Deep G0 Black **DB** 

**PVD** Brushed High Brass Copper HB ĊÓ GM

Gun Metal Absolute Black AB

# **DIMENSIONS**



## **FLOWRATE**



MIN: 1 bar | MAX: 5 bar | BEST: 3 bar

## **PRODUCT CARE**

To avoid damages to the purchased equipment, please observe the following recommendations for use:

- Clean the plumbing before connecting the device.
- Periodically clean the water blade to avoid any limestone deposits that could compromise the good functioning.

Advice: The installation of a filter and water-softener system improves and extends the life of the devices and of the plant itself.

#### **CLEANING OF METAL PARTS:**

For an easy cleaning of the metal parts of the product, simply use a soft cloth moistened in water and soap or an anti-limestone detergent. To avoid spots caused by calcium in water, we advise drying with a cloth after each use.

Advice: Please use only natural soap-based detergents a