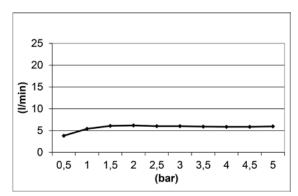

Product Code: E044287

**Product Name: Beam Monojet wall version** 

Description: Soffione a braccio

Arm Head Shower

100x136 mm Dimensions: Ottone | Brass Material:

> versione monogetto con getto Velvet Rain | monojet version with Velvet Rain jet Notes:

il prodotto è venduto con in dotazione rosone tondo Ø 70 mm e quadro L 70 mm |

the product is sold with round rosette Ø 70 mm and square rosette L 70 mm

disponibile anche versione in acciaio 316 (capitolo 316 per dettagli) | available 316 stainless steel version (316

section for details)



Chrome **Brushed Nickel** Finishes: BN CR

**Matt Colours** Matt Black Matt White MB WM

**PVD Polished** Gold Deep G0 Black **DB** 

**PVD** Brushed High Brass Copper HB ĊÓ GM

Gun Metal Absolute Black AB

# **DIMENSIONS**



## **FLOWRATE**



MIN: 1 bar | MAX: 5 bar | BEST: 3 bar

## **PRODUCT CARE**

To avoid damages to the purchased equipment, please observe the following recommendations for use:

- Clean the plumbing before connecting the device.
- Periodically clean the water blade to avoid any limestone deposits that could compromise the good functioning.

Advice: The installation of a filter and water-softener system improves and extends the life of the devices and of the plant itself.

#### **CLEANING OF METAL PARTS:**

For an easy cleaning of the metal parts of the product, simply use a soft cloth moistened in water and soap or an anti-limestone detergent. To avoid spots caused by calcium in water, we advise drying with a cloth after each use.

Advice: Please use only natural soap-based detergents avoiding those with