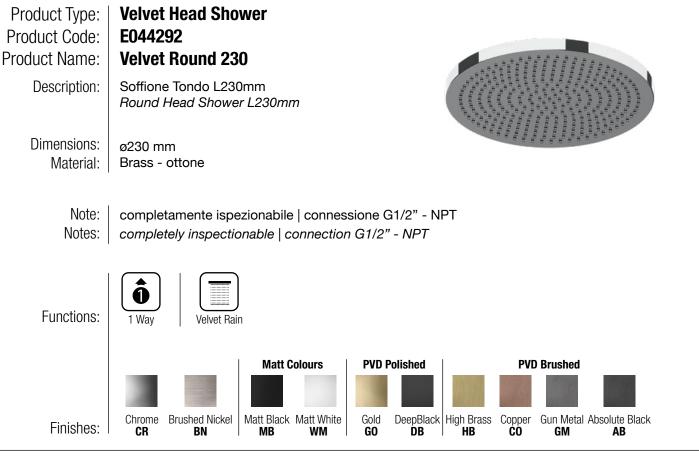

# TECHNICAL DATA SHEET 01/02





### DIMENSIONS



## FLOWRATE



# TECHNICAL DATA SHEET 02/02

### **PRODUCT CARE**

To avoid damages to the purchased equipment, please observe the following recommendations for use:

- Clean the plumbing before connecting the device.
- Periodically clean the water blade to avoid any limestone deposits that could compromise the good functioning.

Advice: The installation of a filter and water-softener system improves and extends the life of the devices and of the plant itself.

#### CLEANING OF METAL PARTS:

PACKING

For an easy cleaning of the metal parts of the product, simply use a soft cloth moistened in water and soap or an anti-limestone detergent.

To avoid spots caused by calcium in water, we advise drying with a cloth after each use.

Advice: Please use only natural soap-based