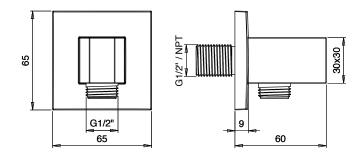

# TECHNICAL DATA SHEET 01/02

Product Type: | Water Outlet
Product Code: | E095010
Product Name: | Water Outlet

Description: presa acqua con supporto - rosone quadro

water outlet with stand - square rosette

Dimensions: rosette 65x65 mm Material: Ottone | Brass





## **DIMENSIONS**



### **PRODUCT CARE**

To avoid damages to the purchased equipment, please observe the following recommendations for use:

- Clean the plumbing before connecting the device.
- Periodically clean the water blade to avoid any limestone deposits that could compromise the good functioning.

Advice: The installation of a filter and water-softener system improves and extends the life of the devices and of the plant itself.

#### **CLEANING OF METAL PARTS:**

For an easy cleaning of the metal parts of the product, simply use a soft cloth moistened in water and soap or an anti-limestone detergent. To avoid spots caused by calcium in water, we advise drying with a cloth after each use.

Advice: Please use only natural soap-based detergents avoiding those with alcohol, hydrochloric acid or phosphor