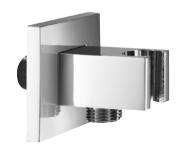

# TECHNICAL DATA SHEET 01/02

Product Type: | Water Outlet
Product Code: | E095010
Product Name: | Water Outlet

Description: presa acqua con supporto - rosone quadro

water outlet with stand - square rosette

Dimensions: rosette 65x65 mm Material: Ottone | Brass