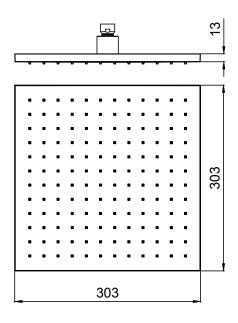

# TECHNICAL DATA SHEET

Product Type: | **Emotion Head Shower** 

Product Code: **E044069** 

Product Name: | Square Emotion Head Shower

Description: Soffione con braccio

Arm Head Shower

Dimensions: 300 x 300 mm

6 316

Gun Metal Absolute Black 316 GM 316 AB

**DIMENSIONS** 