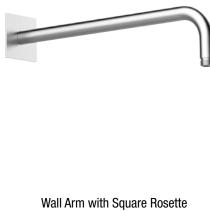

### RELATED PRODUCTS

E021095 | L350 mm

Wall Arm with Square Rosette E021104 | L450 mm

Ceiling Arm with Square Rosette E021094 | L300 mm