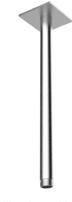

### RELATED PRODUCTS

E021095 | L350 mm

Wall Arm with Square Rosette E021104 | L450 mm

Ceiling Arm with Square Rosette E021094 | L300 mm