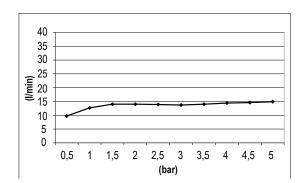

# TECHNICAL DATA SHEET

Product Type: | **Emotion Head Shower** 

Product Code: **E044069** 

Product Name: | Square Emotion Head Shower

Description: Soffione con braccio

Arm Head Shower

Dimensions: 300 x 300 mm

Material: Acciao 316 | 316 Stainless Steel

Note: connessioni connections G1/2" / NPT

Notes: completamente ispezionabile | completely inspectionable

Functions:

Finishes:





**Stainless Steel** 



**316** AISI





316 PVD Brushed





6 316

Gun Metal Absolute Black 316 GM 316 AB

**DIMENSIONS** 



# **FLOWRATE**



## **PRODUCT CARE**

To avoid damages to the purchased equipment, please observe the following recommendations for use:

- Clean the plumbing before connecting the device.
- Periodically clean the water blade to avoid any limestone deposits that could compromise the good functioning.

Advice: The installation of a filter and water-softener system improves and extends the life of the devices and of the plant itself.

#### **CLEANING OF METAL PARTS:**

For an easy cleaning of the metal parts of the product, simply use a soft cloth moistened in water and soap or an anti-limestone detergent.

To avoid spots caused by calcium in water, we advise drying with a cloth after each use.

Advice: Please use only natural soap-based detergents avoiding those with alcohol, hydrochloric acid or phosphor