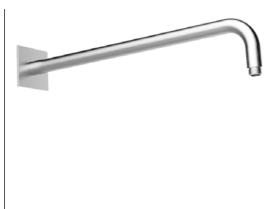

### RELATED PRODUCTS

E021095 | L350 mm

Wall Arm with Square Rosette E021104 | L450 mm

Ceiling Arm with Square Rosette E021094 | L300 mm