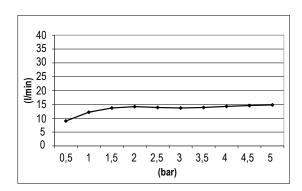

# TECHNICAL DATA SHEET °

Product Type: | **Emotion Head Shower** 

Product Code: **E044082** 

Product Name: | Rectangular Emotion

Description: | Soffione Emotion Rettangolare

Rectangular Emotion Head Shower

Dimensions: 390x260 mm
Material: Stainless Steel



Note: con cartuccia che ottimizza l'esperienza della doccia, attacco 1/2" gas

Notes: water cartridge system to maximize your shower experience, 1/2" gas connection



### **DIMENSIONS**

# 390 NPT1/2"

## **FLOWRATE**



### **PRODUCT CARE**

To avoid damages to the purchased equipment, please observe the following recommendations for use:

- Clean the plumbing before connecting the device.
- Periodically clean the water blade to avoid any limestone deposits that could compromise the good functioning.

Advice: The installation of a filter and water-softener system improves and extends the life of the devices and of the plant itself.

### **CLEANING OF METAL PARTS:**

For an easy cleaning of the metal parts of the product, simply use a soft cloth moistened in water and soap or an anti-limestone detergent. To avoid spots caused by calcium in water, we advise drying with a cloth after each use.

Advice: Please use only natural soap-based detergents avoiding those with alcohol, hydrochloric acid or phosphori