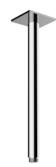

### **RELATED PRODUCTS**

Wall Arm with Square Rose **E021112** Ø24mm | L350 mm **E021116** Ø24mm | L420 mm

Wall Arm with Round Rose **E021118** Ø24mm | L340 mm

Ceiling Arm with Square Rose **E021108** Ø24mm | L150 mm **E021110** Ø24mm | L300 mm **E021112** Ø24mm | L500 mm