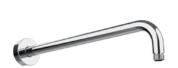

### **RELATED PRODUCTS**

Wall Arm with Square Rose **E021112** Ø24mm | L350 mm **E021116** Ø24mm | L420 mm

Wall Arm with Round Rose **E021118** Ø24mm | L340 mm

Ceiling Arm with Square Rose **E021108** Ø24mm | L150 mm **E021110** Ø24mm | L300 mm **E021112** Ø24mm | L500 mm