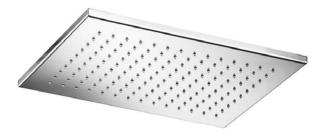

# TECHNICAL DATA SHEET °

Product Type: | **Emotion Head Shower** 

Product Code: **E044082** 

Product Name: | Rectangular Emotion

Description: | Soffione Emotion Rettangolare

Rectangular Emotion Head Shower

Dimensions: 390x260 mm
Material: Stainless Steel

Note: con cartuccia che ottimizza l'esperienza della doccia, attacco 1/2" gas

Notes: water cartridge system to maximize your shower experience, 1/2" gas connection