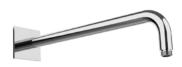

### **RELATED PRODUCTS**

Wall Arm with Square Rose **E021112** Ø24mm | L350 mm **E021116** Ø24mm | L420 mm

Wall Arm with Round Rose **E021118** Ø24mm | L340 mm

Ceiling Arm with Square Rose **E021108** Ø24mm | L150 mm **E021110** Ø24mm | L300 mm **E021112** Ø24mm | L500 mm