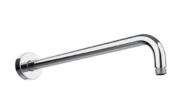

#### **RELATED PRODUCTS**

Wall Arm with Kuky Rose E021114 Ø24mm | L350 mm E021117 Ø24mm | L420 mm

Wall Arm with Round Rose E021118 Ø24mm | L340 mm

Ceiling Arm with Round Rose E021107 Ø24mm | L150 mm E021109 Ø24mm | L300 mm E021111 Ø24mm | L500 mm