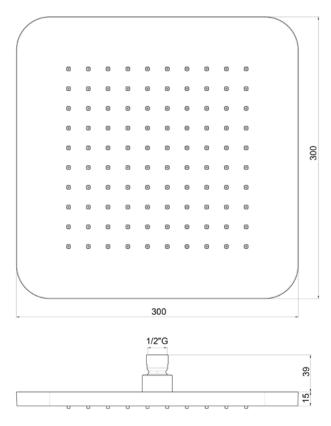

# TECHNICAL DATA SHEET 01/02

| Product Type:<br>Product Code:<br>Product Name: | Emotion Head Shower<br>E044244<br>Kuky Emotion 300                                                                                                     |  |
|-------------------------------------------------|--------------------------------------------------------------------------------------------------------------------------------------------------------|--|
| Description:                                    | Soffione Emotion Kuky<br>Kuky Emotion Head Shower                                                                                                      |  |
| Dimensions:<br>Material:                        | 300x300 mm<br>ABS                                                                                                                                      |  |
| Note:<br>Notes:                                 | con cartuccia che ottimizza l'esperienza della doccia, attacco 1/2" gas water cartridge system to maximize your shower experience, 1/2" gas connection |  |
| Functions:                                      | 1 Way Rain                                                                                                                                             |  |
| Finishes:                                       | Chrome Matt Black Matt White WM                                                                                                                        |  |

# DIMENSIONS