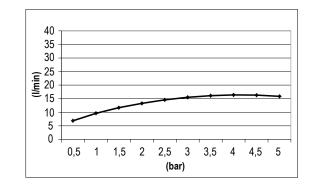

<br>ABS                                                                                                                                      |  |
| Note:<br>Notes:                                 | con cartuccia che ottimizza l'esperienza della doccia, attacco 1/2" gas water cartridge system to maximize your shower experience, 1/2" gas connection |  |
| Functions:                                      | 1 Way Rain                                                                                                                                             |  |
| Finishes:                                       | Chrome Matt Black Matt White WM                                                                                                                        |  |

# DIMENSIONS



## FLOWRATE



# TECHNICAL DATA SHEET 02/02

## **PRODUCT CARE**

To avoid damages to the purchased equipment, please observe the following recommendations for use:

- Clean the plumbing before connecting the device.
- Periodically clean the water blade to avoid any limestone deposits that could compromise the good functioning.

Advice: The installation of a filter and water-softener system improves and extends the life of the devices and of the plant itself.

#### CLEANING OF METAL PARTS:

For an easy cleaning of the metal parts of the product, simply use a soft cloth moistened in water and soap or an anti-limestone detergent.

To avoid spots caused by calcium in water, we advise drying with a cloth after each use.

Advice: Please use only natural soap-based detergents avoiding those with alcohol, hyd