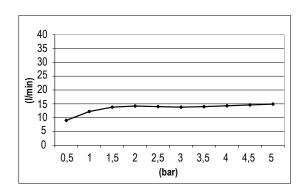

# TECHNICAL DATA SHEET °

Product Type: | **Emotion Head Shower** 

Product Code: **E044050** 

Product Name: | Round Emotion

Description: Soffione Emotion Tondo Ø250mm

Round Emotion Head Shower Ø250mm

Dimensions: Ø250 mm Material: ABS



Note: con cartuccia che ottimizza l'esperienza della doccia, attacco 1/2" gas

Notes: water cartridge system to maximize your shower experience, 1/2" gas connection



# **DIMENSIONS**



# **FLOWRATE**



### **PRODUCT CARE**

To avoid damages to the purchased equipment, please observe the following recommendations for use:

- Clean the plumbing before connecting the device.
- Periodically clean the water blade to avoid any limestone deposits that could compromise the good functioning.

Advice: The installation of a filter and water-softener system improves and extends the life of the devices and of the plant itself.

#### **CLEANING OF METAL PARTS:**

For an easy cleaning of the metal parts of the product, simply use a soft cloth moistened in water and soap or an anti-limestone detergent. To avoid spots caused by calcium in water, we advise drying with a cloth after each use.

Advice: Please use only natural soap-based detergents avoiding those with alcohol, hydrochloric acid or phosphor