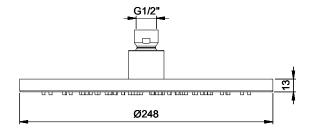

# **DIMENSIONS**

# TECHNICAL DATA SHEET °

Product Type: | **Emotion Head Shower** 

Product Code: **E044050** 

Product Name: | Round Emotion

Description: Soffione Emotion Tondo Ø250mm

Round Emotion Head Shower Ø250mm

Dimensions: Ø250 mm Material: ABS