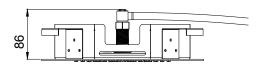

# TECHNICAL DATA SHEET 01/02

| Product Type:   | Built-In Head Shower                                                                                                                                                                                              |
|-----------------|-------------------------------------------------------------------------------------------------------------------------------------------------------------------------------------------------------------------|
| Product Code:   | E044170                                                                                                                                                                                                           |
| Product Name:   | Round Temptation                                                                                                                                                                                                  |
| Description:    | Soffione a incasso<br>Built-in Head Shower                                                                                                                                                                        |
| Dimensions:     | Ø280 mm                                                                                                                                                                                                           |
| Material:       | Stainless Steel                                                                                                                                                                                                   |
| Note:<br>Notes: | connessioni   <i>connections</i> G1/2" / NPT<br>telaio incasso e kit di connessione inclusi   <i>built-in frame</i> and connection kit included<br>completamente ispezionabile   <i>completely inspectionable</i> |