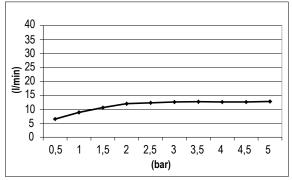

|
| Dimensions:     | Ø280 mm                                                                                                                                                                                                           |
| Material:       | Stainless Steel                                                                                                                                                                                                   |
| Note:<br>Notes: | connessioni   <i>connections</i> G1/2" / NPT<br>telaio incasso e kit di connessione inclusi   <i>built-in frame</i> and connection kit included<br>completamente ispezionabile   <i>completely inspectionable</i> |



## DIMENSIONS







MIN: 1 bar | MAX: 5 bar | BEST: 3 bar



# TECHNICAL DATA SHEET 02/02

## **PRODUCT CARE**

To avoid damages to the purchased equipment, please observe the following recommendations for use:

- Clean the plumbing before connecting the device.
- Periodically clean the water blade to avoid any limestone deposits that could compromise the good functioning.

Advice: The installation of a filter and water-softener system improves and extends the life of the devices and of the plant itself.

#### CLEANING OF METAL PARTS:

For an easy cleaning of the metal parts of the product, simply use a soft cloth moistened in water and soap or an anti-limestone detergent.

To avoid spots caused by calcium in water, we advise drying with a cloth after each use.

Advice: Please use only natural soap-based de