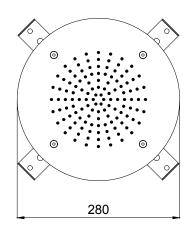

# TECHNICAL DATA SHEET 01/02

| Product Type:   | Built-In Head Shower                                                                                                                                                                                              |
|-----------------|-------------------------------------------------------------------------------------------------------------------------------------------------------------------------------------------------------------------|
| Product Code:   | E044170                                                                                                                                                                                                           |
| Product Name:   | Round Temptation                                                                                                                                                                                                  |
| Description:    | Soffione a incasso<br>Built-in Head Shower                                                                                                                                                                        |
| Dimensions:     | Ø280 mm                                                                                                                                                                                                           |
| Material:       | Stainless Steel                                                                                                                                                                                                   |
| Note:<br>Notes: | connessioni   <i>connections</i> G1/2" / NPT<br>telaio incasso e kit di connessione inclusi   <i>built-in frame</i> and connection kit included<br>completamente ispezionabile   <i>completely inspectionable</i> |