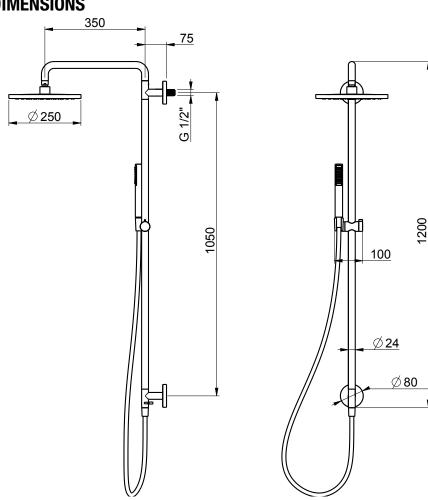

## **DIMENSIONS**

# TECHNICAL DATA SHEET

Product Type: Column Product Code: E170004

Product Name: **Fluid Shower Column** 

> Description: Colonna Fluid con presa acqua inferiore

Fluid Column with lower water inlet

Dimensions: 1200 mm Material: Brass - ABS

> Note: con soffione Emotion in abs Ø250, doccia Ø26mm

with abs Emotion head shower Ø250, Ø26mm hand shower Notes:

**Functions:** Finishes: Chrome **CR** 