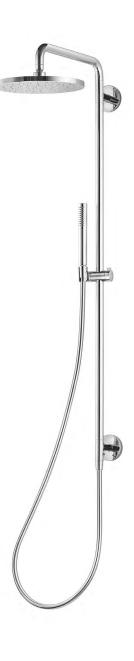

# TECHNICAL DATA SHEET

Product Type: Column Product Code: E170004

Product Name: **Fluid Shower Column** 

> Description: Colonna Fluid con presa acqua inferiore

Fluid Column with lower water inlet

Dimensions: 1200 mm Material: Brass - ABS

> Note: con soffione Emotion in abs Ø250, doccia Ø26mm

with abs Emotion head shower Ø250, Ø26mm hand shower Notes:

**Functions:** Finishes: Chrome **CR** 