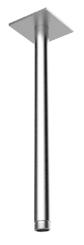

# TECHNICAL DATA SHEET

Product Type: **Shower Arms** 

Product Code: E021094

Product Name: Ceiling arm L300 mm

> Description: Braccio a soffitto con rosone quadro

Ceiling arm with square rosette

Dimensions: L 300 mm

> Material: Acciaio 316 | 316 Stainless Steel

Notes:

**Functions:** 

Finishes:

**Stainless Steel** 

**316** AISI

Gun Metal Absolute Black 316 GM 316 AB