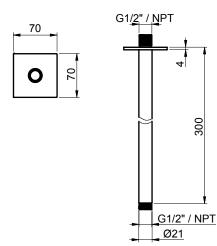

# **DIMENSIONS**

# TECHNICAL DATA SHEET

Product Type: **Shower Arms** 

Product Code: E021094

Product Name: Ceiling arm L300 mm

> Description: Braccio a soffitto con rosone quadro

Ceiling arm with square rosette

Dimensions: L 300 mm