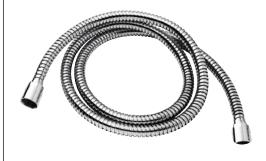

## **RELATED PRODUCTS**

Easysteel hand shower E082095 | L350 mm

Water outlet **E095033** 

316 stainless steel flex **C084052** | L150 mm