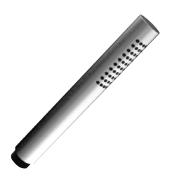

## **RELATED PRODUCTS**

Easysteel hand shower E082095 | L350 mm

Water outlet **E095033** 

316 stainless steel flex **C084052** | L150 mm