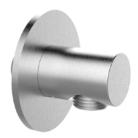

## **RELATED PRODUCTS**

Easysteel hand shower E082095 | L350 mm

Water outlet **E095033** 

316 stainless steel flex **C084052** | L150 mm