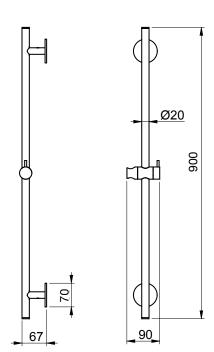

Dimensions: L 900 mm

Material: Acciaio 316 | 316 Stainless Steel

Functions: 1 W

**Stainless Steel** 

316

**316** AISI

316 PVD Brushed

High Brass 316 HB Copper Gun **316 CO 316** 

## **DIMENSIONS**

Finishes: